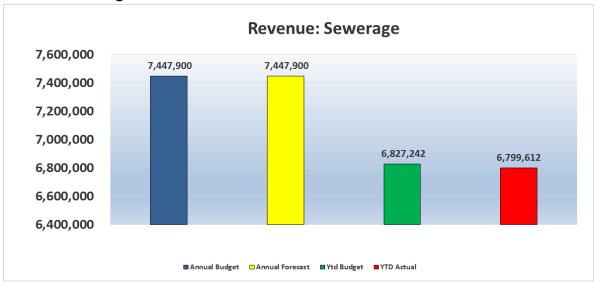

year and will improve overall electricity service revenues.

Finance will continuously monitor the budget to ensure performance is as per approved budget.

#### 7.2.1.3 Water:



Water revenues totals R16.403m or 76.32% of budget. The performance of water services is above projections. The municipal performance for water service is positive and this is significantly enhance with infrastructure department responding quicker to the water-related infrastructure breakages. Reducing water leakages result in improved accounting for water resources that improves the billing on a monthly basis as can be seen above. The drought experienced in the Western Cape also needs to be monitored continuous to ensure resources and water restrictions are implemented when required.

#### **7.2.1.4 Sewerage**:



Revenues for sewerage is recorded as the totals amount of revenues R6,799,612 or 91.29% of budget. The housing and building activity in the municipal areas also contributes to the income in the municipal revenues.

#### 7.2.1.5 Refuse Removal:



Refuse income is based on the total household and levied on a monthly basis. Year to date performance is on par and the municipality will implement the budget as approved.

Total revenue for the period ending 31 March equals R10,025m of budget of R13,604m, that is 73.69% of the budget.

#### 7.2.1.6 Consolidated Service revenues



The outcome of the revenue enhancement project was submitted to council. The focus was on current income sources and the accurate and completeness of the debtor information.

The implementing of the outcomes should ha