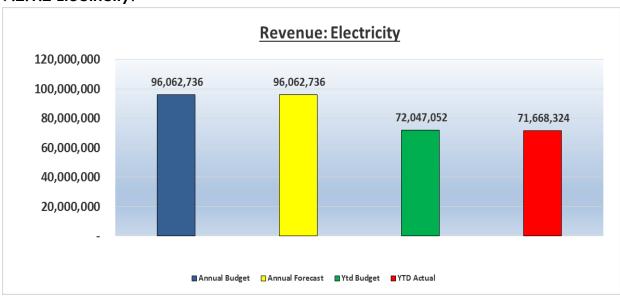

WC033 Cape Agulhas - Table C2 Monthly Budget Statement - Financial Performance (standard classification) - Q3 Third Quarter

|                                     |     | 2015/16 |          |          |         | Budget Year 2 | 2016/17 |          |             |           |
|-------------------------------------|-----|---------|----------|----------|---------|---------------|---------|----------|-------------|-----------|
| Description                         | Ref | Audited | Original | Adjusted | Monthly | YearTD        | YearTD  | YTD      | YTD         | Full Year |
|                                     |     | Outcome | Budget   | Budget   | actual  | actual        | budget  | variance | variance    | Forecast  |
| R thousands                         | 1   |         | -        |          |         |               | •       |          | %           |           |
| Revenue - Standard                  |     |         |          |          |         |               |         |          |             |           |
| Governance and administration       |     | 74,709  | 77,523   | 77,672   | 7,322   | 68,401        | 58,254  | 10,147   | 17%         | 77,672    |
| Executive and council               |     | 13,252  | 15,373   | 14,391   | 5,008   | 16,397        | 10,793  | 5,603    | 52%         | 14,391    |
| Budget and treasury office          |     | 60,134  | 59,673   | 59,846   | 2,276   | 50,945        | 44,884  | 6,061    | 14%         | 59,846    |
| Corporate services                  |     | 1,322   | 2,477    | 3,435    | 38      | 1,059         | 2,576   | (1,517)  | -59%        | 3,435     |
| Community and public safety         |     | 27,333  | 51,738   | 41,832   | 2,178   | 15,737        | 31,374  | (15,637) | -50%        | 41,832    |
| Community and social services       |     | 5,108   | 6,148    | 6,180    | 998     | 3,887         | 4,635   | (748)    | -16%        | 6,180     |
| Sport and recreation                |     | 5,678   | 6,601    | 6,663    | 506     | 5,670         | 4,997   | 672      | 13%         | 6,663     |
| Public safety                       |     | 9,878   | 10,889   | 10,889   | 674     | 3,594         | 8,167   | (4,572)  | -56%        | 10,889    |
| Housing                             |     | 6,669   | 28,100   | 18,100   | _       | 2,586         | 13,575  | (10,989) | -81%        | 18,100    |
| Health                              |     | _       |          | -        | _       | _,            | -       | (**,***) |             | _         |
| Economic and environmental services |     | 12,664  | 12,324   | 11,694   | 1,367   | 5,864         | 8,771   | (2,906)  | -33%        | 11,694    |
| Planning and development            |     | 12,664  | 12,324   | 11,694   | 1,367   | 5,864         | 8,771   | (2,906)  | -33%        | 11,694    |
| Road transport                      |     | .2,00   |          | - 1,001  | - 1,001 | -             | -       | (2,000)  | 0070        | ,         |
| Environmental protection            |     | _       | _        | _        | _       | _             | _       | _        |             | _         |
| Trading services                    |     | 137,340 | 148,946  | 151,601  | 13,065  | 113,509       | 113,701 | (192)    | 0%          | 151,601   |
| Electricity                         |     | 89,128  | 97,118   | 99,773   | 8,228   | 73,012        | 74,830  | (1,817)  | -2%         | 99,773    |
| Water                               |     | 22,384  | 23,929   | 23,929   | 2,425   | 18,971        | 17,947  | 1,025    | -2 //<br>6% | 23,929    |
| Waste water management              |     | 10,459  | 10,487   | 10,487   | 993     | 8,799         | 7,865   | 934      | 12%         | 10,487    |
| =                                   |     | 15,369  | 17,412   | 17,412   | 1,420   | 12,726        | 13,059  | (333)    | -3%         | 17,412    |
| Waste management  Other             | 4   | 15,305  | 17,412   | 17,412   | 1,420   | 12,720        | 13,039  | (333)    | -5/6        | 17,412    |
| Total Revenue - Standard            | 2   | 252,046 | 290,530  | 282,799  | 23,933  | 203,511       | 212,099 | (8,588)  | -4%         | 282,799   |
|                                     | +-  | 202,040 | 230,330  | 202,733  | 20,000  | 200,011       | 212,000 | (0,000)  | -7/0        | 202,133   |
| Expenditure - Standard              |     |         |          |          |         |               |         |          |             |           |
| Governance and administration       |     | 70,791  | 76,133   | 76,833   | 6,326   | 53,497        | 57,625  | (4,127)  | -7%         | 76,833    |
| Executive and council               |     | 15,090  | 18,465   | 17,743   | 1,416   | 11,886        | 13,307  | (1,422)  | -11%        | 17,743    |
| Budget and treasury office          |     | 37,923  | 37,298   | 38,005   | 3,501   | 27,612        | 28,504  | (891)    | -3%         | 38,005    |
| Corporate services                  |     | 17,779  | 20,370   | 21,085   | 1,410   | 13,999        | 15,814  | (1,815)  | -11%        | 21,085    |
| Community and public safety         | 0   | 40,603  | 66,770   | 57,002   | 2,473   | 27,424        | 42,751  | (15,327) | -36%        | 57,002    |
| Community and social services       |     | 11,760  | 13,917   | 14,172   | 993     | 9,828         | 10,629  | (801)    | -8%         | 14,172    |
| Sport and recreation                |     | 9,311   | 9,822    | 10,019   | 731     | 7,258         | 7,514   | (256)    | -3%         | 10,019    |
| Public safety                       |     | 11,638  | 13,456   | 13,254   | 627     | 6,596         | 9,940   | (3,344)  | -34%        | 13,254    |
| Housing                             |     | 7,893   | 29,575   | 19,557   | 122     | 3,742         | 14,668  | (10,926) | -74%        | 19,557    |
| Health                              |     | -       | -        | -        | -       | -             | -       | -        |             | -         |
| Economic and environmental services |     | 21,214  | 26,114   | 25,559   | 2,783   | 16,887        | 19,169  | (2,282)  | -12%        | 25,559    |
| Planning and development            | w   | 7,904   | 9,807    | 9,502    | 606     | 5,738         | 7,127   | (1,389)  | -19%        | 9,502     |
| Road transport                      |     | 12,688  | 15,657   | 15,408   | 2,138   | 10,818        | 11,556  | (738)    | -6%         | 15,408    |
| Environmental protection            |     | 622     | 651      | 649      | 39      | 331           | 486     | (156)    | -32%        | 649       |
| Trading services                    |     | 115,001 | 128,368  | 128,524  | 9,463   | 86,971        | 96,393  | (9,422)  | -10%        | 128,524   |
| Electricity                         |     | 76,324  | 86,009   | 86,254   | 5,674   | 58,247        | 64,690  | (6,443)  | -10%        | 86,254    |
| Water                               |     | 14,879  | 15,207   | 15,022   | 1,374   | 11,493        | 11,266  | 227      | 2%          | 15,022    |
| Waste water management              |     | 8,849   | 9,549    | 9,618    | 887     | 7,263         | 7,213   | 50       | 1%          | 9,618     |
| Waste management                    |     | 14,949  | 17,603   | 17,631   | 1,528   | 9,968         | 13,223  | (3,255)  | -25%        | 17,631    |
| Other                               |     | _       | _        | _        | _       | _             | _       |          |             | _         |
| Total Expenditure - Standard        | 3   | 247,609 | 297,385  | 287,917  | 21,045  | 184,779       | 215,938 | (31,158) | -14%        | 287,917   |
| Surplus/ (Deficit) for the year     |     | 4,437   | (6,855)  | (5,118)  | 2,888   | 18,731        | (3,839) | 22,570   | -588%       | (5,118)   |