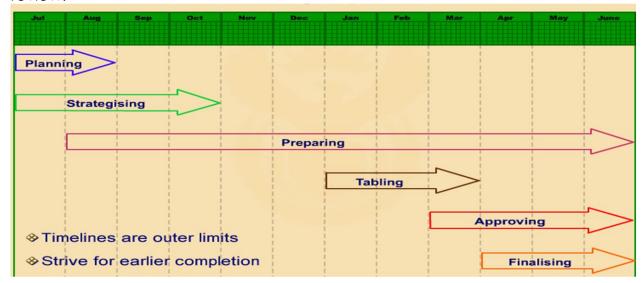

#### Budget planning process 2017/2018

The budget timetable for the 2017/2018 financial year was approved by Council during August 2016..

Following the Budget Process Timeline in respect of the budget year under review:

The compilation of the Budget 2017/18 MTREF is in the Public participation process after the tabling of the Draft budget to Council on the 31st of March 2017.

The dates for the public participation process is as follows: