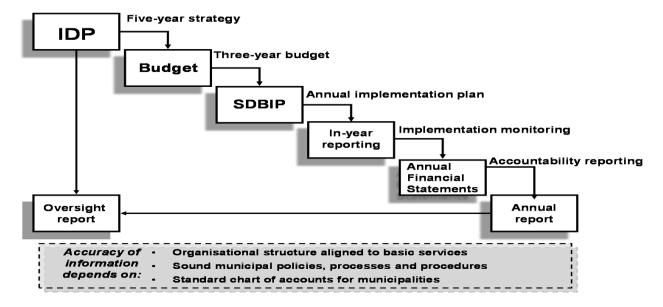

The flowchart on the budget process basically reflecting three different processes in the budget cycle at the same time, namely:

- Reporting on the previous year budget;
- o Current year budget implementation; and
- o Preparation of the new financial year's budget (including the budget estimates for the two outer financial years)

The municipal planning and budget cycle processes consist of the following:

For the month under review that is the period of March 2017 the following MFMA related activities was successfully complete as per legislative requirements:

Item 3.4 MFMA Implementation Oversight also provides a summary of the legislative requirements with specific reference to the year-to-date performance up until **March 2017**.

#### 3.4 MFMA Implementation Oversight:

Council's progress on the implementation of the MFMA proceeds according to set targets and due dates determined for a low capacity municipality. A comprehensive oversight report on the progress of implementation and compliance per MFMA requirements is attached as **Annexure "A"** to this report.