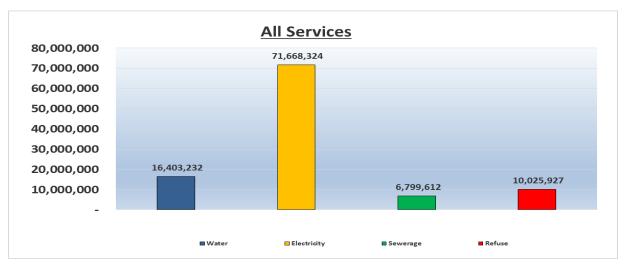

nthly basis as can be seen above. The drought experienced in the Western Cape also needs to be monitored continuous to ensure resources and water restrictions are implemented when required.

#### **7.2.1.4 Sewerage**:



Revenues for sewerage is recorded as the totals amount of revenues R6,799,612 or 91.29% of budget. The housing and building activity in the municipal areas also contributes to the income in the municipal revenues.

#### 7.2.1.5 Refuse Removal:



Refuse income is based on the total household and levied on a monthly basis. Year to date performance is on par and the municipality will implement the budget as approved.

Total revenue for the period ending 31 March equals R10,025m of budget of R13,604m, that is 73.69% of the budget.

#### 7.2.1.6 Consolidated Service revenues



The outcome of the revenue enhancement project was submitted to council. The focus was on current income sources and the accurate and completeness of the debtor information.

The implementing of the outcomes should have a positive effect on the municipal service revenues as well as property rates income collectable.

The current situation will be monitored by finance and in collaboration with the debt collecting service provider and the Masakhane unit, will ensure optimal collection of council revenues.

#### 7.3 Internship Programme

As per National Treasury regulations and per Financial Management Grant (FMG) conditions the municipality is obliged to appoint five Finance Interns. The municipality conforms as the two vacant positions have been filled effective from 1st March 2016.

The