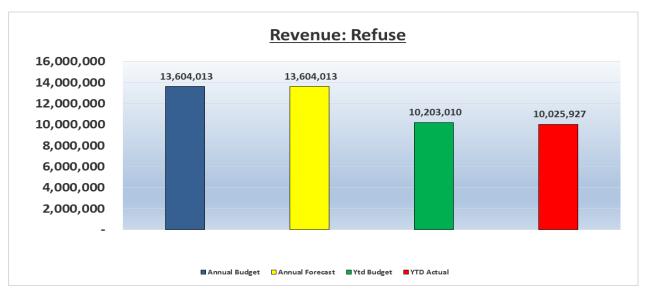

of water services is above projections. The municipal performance for water service is positive and this is significantly enhance with infrastructure department responding quicker to the water-related infrastructure breakages. Reducing water leakages result in improved accounting for water resources that improves the billing on a monthly basis as can be seen above. The drought experienced in the Western Cape also needs to be monitored continuous to ensure resources and water restrictions are implemented when required.

#### **7.2.1.4 Sewerage**:



Revenues for sewerage is recorded as the totals amount of revenues R6,799,612 or 91.29% of budget. The housing and building activity in the municipal areas also contributes to the income in the municipal revenues.

#### 7.2.1.5 Refuse Removal:



Refuse income is based on the total household and levied on a monthly basis. Year to date performance is on par and the municipality will implement the budget as approved.

Total revenue for the period ending 31 March equals R10,025m of budget of R13,604m, that is 73.69% of the budget.

#### 7.2.1.6 Consolidated Service revenues



The outcome of the revenue enhancement project was submitted to council. The focus was on current income sources and the accurate and completeness of the debtor information.

The implementing of the outcomes should have a positive effect on the municipal service revenues as well as property rates income collectable.

The current situation will be monitored by finance and in collaboration with the debt collecting service provider and the Masakhane unit, will en