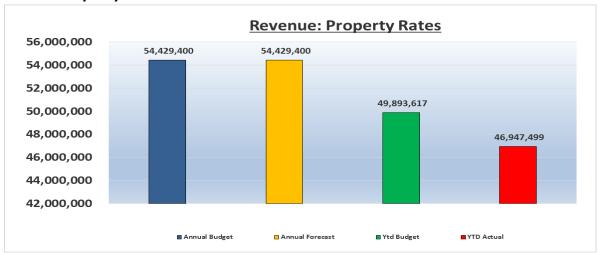

#### 5. In year Budget Statement Tables

WC033 Cape Agulhas - Table C1 Monthly Budget Statement Summary - Q3 Third Quarter

| _                                                              | 2015/16           |                   |                   |             | Budget Year | ;           | ş                | ,        |                  |
|----------------------------------------------------------------|-------------------|-------------------|-------------------|-------------|-------------|-------------|------------------|----------|------------------|
| Description                                                    | Audited           | Original          | Adjusted          | Monthly     | YearTD      | YearTD      | YTD              | YTD      | Full Year        |
|                                                                | Outcome           | Budget            | Budget            | actual      | actual      | budget      | variance         | variance | Forecast         |
| R thousands                                                    |                   |                   |                   |             |             |             |                  | %        |                  |
| Financial Performance                                          |                   |                   |                   |             |             |             |                  |          |                  |
| Property rates                                                 | 49,931            | 54,671            | 54,429            | 2,554       | 46,947      | 49,894      | (2,946)          | -6%      | 54,429           |
| Service charges                                                | 125,512           | 138,723           | 138,608           | 12,003      | 104,897     | 105,197     | (300)            | -0%      | 138,608          |
| Inv estment rev enue                                           | 1,907             | 1,900             | 2,050             | (547)       | 1,442       | 1,537       | (95)             | -6%      | 2,050            |
| Transfers recognised - operational                             | 36,162            | 60,025            | 52,543            | 6,952       | 31,104      | 39,407      | (8,304)          | -21%     | 52,543           |
| Other own revenue                                              | 25,409            | 23,280            | 23,267            | 1,954       | 14,750      | 18,312      | (3,562)          | -19%     | 23,267           |
| Total Revenue (excluding capital transfers                     | 238,921           | 278,599           | 270,897           | 22,917      | 199,140     | 214,347     | (15,207)         | -7%      | 270,897          |
| and contributions)                                             |                   |                   |                   |             |             |             |                  |          |                  |
| Employ ee costs                                                | 96,318            | 101,847           | 101,822           | 7,933       | 75,873      | 76,367      | (493)            | -1%      | 101,822          |
| Remuneration of Councillors                                    | 3,625             | 4,786             | 4,786             | 372         | 3,284       | 3,589       | (305)            | -9%      | 4,786            |
| Depreciation & asset impairment                                | 10,742            | 10,888            | 10,888            | 1,818       | 8,159       | 8,166       | (7)              | -0%      | 10,888           |
| Finance charges                                                | 7,626             | 8,527             | 8,527             | 751         | 3,686       | 6,395       | (2,709)          | -42%     | 8,527            |
| Materials and bulk purchases                                   | 66,551            | 75,101            | 75,021            | 4,686       | 50,800      | 56,266      | (5,465)          | -10%     | 75,021           |
| Transfers and grants                                           | 1,494             | 1,783             | 1,428             | 287         | 1,363       | 1,071       | 292              | 27%      | 1,428            |
| Other ex penditure                                             | 61,253            | 94,454            | 85,446            | 5,198       | 41,614      | 64,084      | (22,470)         | -35%     | 85,446           |
| Total Expenditure                                              | 247,609           | 297,385           | 287,917           | 21,045      | 184,779     | 215,938     | (31,158)         | -14%     | 287,917          |
| Surplus/(Deficit)                                              | (8,688)           | (18,786)          | (17,020)          | 1,872       | 14,361      | (1,590)     | 15,951           | -1003%   | (17,020          |
| Transfers recognised - capital                                 | 13,125            | 11,931            | 11,902            | 1,016       | 4,371       | 8,926       | (4,556)          | -51%     | 11,902           |
| Contributions & Contributed assets                             | _                 | _                 | -                 | -           | -           | -           | -                |          | _                |
| Surplus/(Deficit) after capital transfers &                    | 4,437             | (6,855)           | (5,118)           | 2,888       | 18,731      | 7,336       | 11,395           | 155%     | (5,118           |
| contributions                                                  | ,                 | , ,               | , ,               | ŕ           | ,           |             |                  |          | . ,              |
| Share of surplus/ (deficit) of associate                       | _                 | _                 | _                 | _           | _           | _           | _                |          | _                |
| Surplus/ (Deficit) for the year                                | 4,437             | (6,855)           | (5,118)           | 2,888       | 18,731      | 7,336       | 11,395           | 155%     | (5,118           |
|                                                                | , .               | ( - , ,           | (17 17            | ,,,,,       |             |             | ,,,,             |          | (-, -            |
| Capital expenditure & funds sources                            |                   |                   |                   |             |             |             |                  |          |                  |
| Capital expenditure                                            | 21,215            | 24,632            | 25,452            | 2,429       | 11,161      | 18,678      | (7,517)          | -40%     | 25,197           |
| Capital transfers recognised                                   | 13,126            | 11,931            | 11,902            | 1,094       | 5,787       | 8,926       | (3,139)          | -35%     | 11,902           |
| Public contributions & donations                               | 807               | _                 | -                 | -           | -           | -           | _                |          | _                |
| Borrowing                                                      | 1,829             | 3,750             | 4,053             | 417         | 1,354       | 3,040       | (1,686)          | -55%     | 4,053            |
| Internally generated funds                                     | 5,454             | 8,951             | 9,497             | 918         | 4,021       | 7,123       | (3,102)          | -44%     | 9,497            |
| Total sources of capital funds                                 | 21,215            | 24,632            | 25,452            | 2,429       | 11,161      | 19,089      | (7,928)          | -42%     | 25,452           |
| Financial position                                             |                   |                   |                   |             |             |             |                  |          |                  |
| Total current assets                                           | 45,027            | 36,476            | 46,495            |             | 85,307      |             |                  |          | 46,546           |
| Total non current assets                                       | 402,724           | 420,592           | 417,261           |             | 420,592     |             |                  |          | 417,006          |
| Total current liabilities                                      | 26,365            | 32,755            | 35,624            |             | 37,340      |             |                  |          | 35,571           |
| Total non current liabilities                                  | 110,490           | 121,002           | 122,355           |             | 117,133     |             |                  |          | 122,203          |
| Community wealth/Equity                                        | 310,895           | 303,312           | 305,777           |             | 351,426     |             |                  |          | 305,777          |
| Cash flows                                                     |                   |                   |                   |             |             |             |                  |          |                  |
|                                                                | 9,922             | 7,316             | 23,527            | 8,331       | 33,498      | 24,554      | (8 044)          | -36%     | 23,527           |
| Net cash from (used) operating                                 | ,                 | · ·               |                   | ,           |             |             | (8,944)          | 32%      | ,                |
| Net cash from (used) investing  Net cash from (used) financing | (16,402)<br>2,030 | (24,627)<br>3,376 | (25,425)<br>2,748 | (2,429)     | (11,161)    | 2,251       | (5,257)<br>2,251 | 100%     | (25,170<br>2,544 |
| ` '                                                            |                   |                   |                   | _           | 20.442      | ł.          | 8                | 1 1      |                  |
| Cash/cash equivalents at the month/year end                    | 14,384            | 5,806             | 15,235            | -           | 28,142      | 24,770      | (3,372)          | -14%     | 6,708            |
| Debtors & creditors analysis                                   | 0-30 Days         | 31-60 Days        | 61-90 Days        | 91-120 Days | 121-150 Dys | 151-180 Dys | 181 Dys-<br>1 Yr | Over 1Yr | Total            |
| Debtors Age Analysis                                           | •                 |                   |                   |             |             | <b> </b>    | <b></b>          |          |                  |
| Total By Income Source                                         | 16,501            | 1,183             | 865               | 780         | 622         | 1,598       | 2,955            | 9,086    | 33,590           |
|                                                                | ,                 | .,                |                   | . 50        |             | .,,556      | _,,,,,           | -,000    | 33,300           |
| Creditors Age Analysis                                         |                   |                   |                   |             |             |             |                  |          |                  |
| Creditors Age Analysis Total Creditors                         | 7,728             | _                 | _                 | _           | _           | _           | _                | _        | 7,728            |