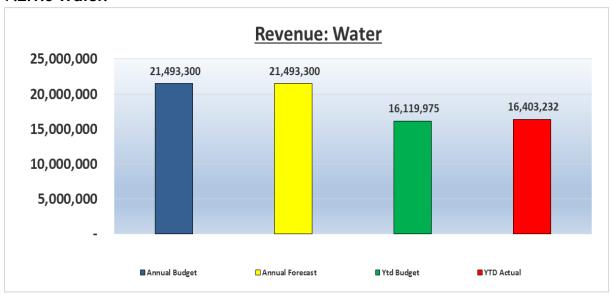

municipality levy the majority of the income in July and other monthly accounts payable.

Year to date revenues of R46,947m or 86.25% of budgeted amounts.

#### 7.2.1.2 Electricity:



Electricity totals of R71,668m of an budgeted amount of R96,062m. The performance is on par with budgeted projections. The impact of the additional bulk users was included in the Adjustment budget and this will have a positive performance on the municipal electricity sales for the financial year.

Electricity sales normally peaks again before the start of the winter period. This will corresponds with the last quarter of the financial year and will improve overall electricity service revenues.

Finance will continuously monitor the budget to ensure performance is as per approved budget.

#### 7.2.1.3 Water:



Water revenues totals R16.403m or 76.32% of budget. The performance of water services is above projections. The municipal performance for water service is positive and this is significantly enhance with infrastructure department responding quicker to the water-related infrastructure breakages. Reducing water leakages result in improved accounting for water resources that improves the billing on a monthly basis as can be seen above. The drought experienced in the Western Cape also needs to be monitored continuous to ensure resources and water restrictions are implemented when required.

#### **7.2.1.4 Sewerage**:



Revenues for sewerage is recorded as the totals amount of revenues R6,799,612 or 91.29% of budget. The housing and building activity in the municipal areas also contributes to