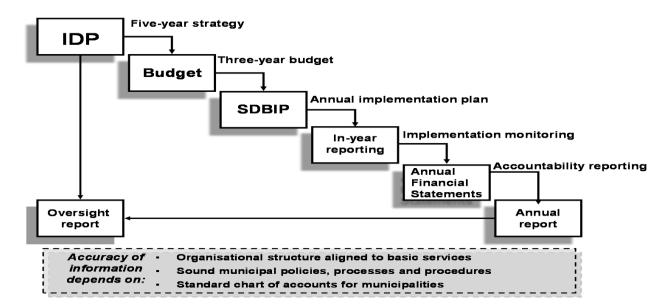

# 3.1 Budget Process:

Section 53(1)(a)of the MFMA stipulates that the Executive Mayor of the Municipality must provide general political guidance over the budget process and the priorities that must guide the preparation of a budget.

The flowchart on the budget process basically reflecting three different processes in the budget cycle at the same time, namely:

- o Reporting on the previous year budget;
- o Current year budget implementation; and
- o Preparation of the new financial year's budget (including the budget estimates for the two outer financial years)

The municipal planning and budget cycle processes consist of the following: