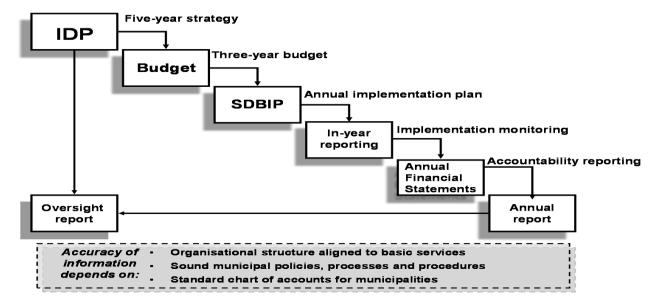

# 3.1 Budget Process:

Section 53(1)(a)of the MFMA stipulates that the Executive Mayor of the Municipality must provide general political guidance over the budget process and the priorities that must guide the preparation of a budget.

The flowchart on the budget process basically reflecting three different processes in the budget cycle at the same time, namely:

- Reporting on the previous year budget;
- o Current year budget implementation; and
- o Preparation of the new financial year's budget (including the budget estimates for the two outer financial years)

The municipal planning and budget cycle processes consist of the following: