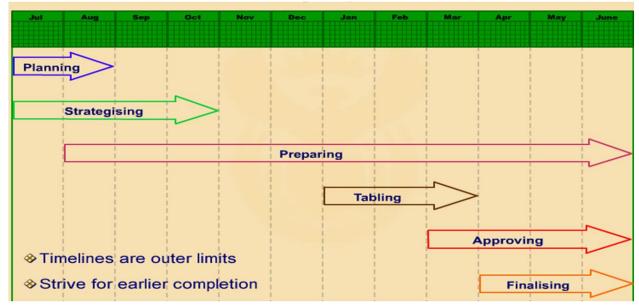

# **Budget planning process 2017/2018**

The budget timetable for the 2017/2018 financial year was approved by Council during August 2016. .

Following the Budget Process Timeline in respect of the budget year under review:

# Budget process and submissions for the 2016/17 MTREF budget

The budget process was finalized and the Budget 2016/17 tabled within the legislative due dates as required. Implementation of the budget is in process and monitoring on a continuous basis is ongoing and communicated in the Financial Management Report in terms of Section 71 of the MFMA on a monthly basis.