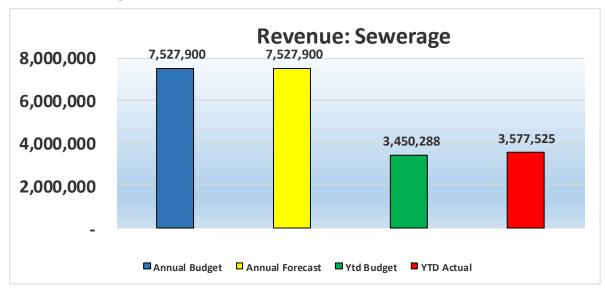

| WC033 Cape Agulhas - Table C2 Monthly B               | t Statement | Performance | e (standard classification) - M05 November |          |         |               |         |              |             |                  |
|-------------------------------------------------------|-------------|-------------|--------------------------------------------|----------|---------|---------------|---------|--------------|-------------|------------------|
|                                                       |             | 2015/16     |                                            |          |         | Budget Year 2 | 2016/17 |              |             |                  |
| Description                                           | Ref         | Audited     | Original                                   | Adjusted | Monthly | YearTD        | YearTD  | YTD          | YTD         | Full Year        |
|                                                       | 0           | Outcome     | Budget                                     | Budget   | actual  | actual        | budget  | variance     | variance    | Forecast         |
| R thousands                                           | 1           |             |                                            |          |         |               |         |              | %           |                  |
| Revenue - Standard                                    |             |             |                                            |          |         |               |         |              |             |                  |
| Governance and administration                         | -           | 71,591      | 77,523                                     | -        | 2,408   | 45,141        | 47,220  | (2,079)      | -4%         | 77,523           |
| Executive and council                                 |             | 13,298      | 15,373                                     | -        | (762)   | 5,945         | 6,405   | (460)        | -7%         | 15,373           |
| Budget and treasury office                            |             | 56,281      | 59,673                                     | -        | 3,133   | 38,891        | 39,782  | (891)        | -2%         | 59,673           |
| Corporate services                                    |             | 2,013       | 2,477                                      | -        | 37      | 304           | 1,032   | (728)        | -71%        | 2,477            |
| Community and public safety                           | -           | 28,130      | 51,738                                     | -        | 2,024   | 7,658         | 21,557  | (13,899)     | -64%        | 51,738           |
| Community and social services                         | 0           | 5,083       | 6,148                                      | -        | 948     | 2,285         | 2,562   | (277)        | -11%        | 6,148            |
| Sport and recreation                                  | 00000       | 5,564       | 6,601                                      | -        | 552     | 3,550         | 2,750   | 800          | 29%         | 6,601            |
| Public safety                                         | -           | 10,814      | 10,889                                     | -        | 524     | 1,823         | 4,537   | (2,714)      | -60%        | 10,889           |
| Housing                                               |             | 6,669       | 28,100                                     | -        | -       | _             | 11,708  | (11,708)     | -100%       | 28,100           |
| Health                                                |             | _           | _                                          | _        | _       | -             | _       |              |             | _                |
| Economic and environmental services                   |             | 12,468      | 12,324                                     | _        | 1,739   | 2,772         | 5,135   | (2,363)      | -46%        | 12,324           |
| Planning and development                              | 0000000     | 12,468      | 12,324                                     | -        | 1,739   | 2,772         | 5,135   | (2,363)      | -46%        | 12,324           |
| Road transport                                        |             | _           | _                                          | _        | _       | _             | _       |              |             | _                |
| Environmental protection                              | 00000       | _           | _                                          | _        | _       | _             | _       | _            |             | _                |
| Trading services                                      | -           | 136,987     | 148,946                                    | _        | 12,549  | 60,970        | 62,061  | (1,091)      | -2%         | 148,946          |
| Electricity                                           |             | 90,247      | 97,118                                     | _        | 8,131   | 39,918        | 40,466  | (548)        | -1%         | 97,118           |
| Water                                                 |             | 21,853      | 23,929                                     | _        | 2,083   | 9,347         | 9,970   | (624)        | -6%         | 23,929           |
| Waste water management                                |             | 9,577       | 10,487                                     | _        | 920     | 4,656         | 4,369   | 286          | 7%          | 10,487           |
| Waste management                                      |             | 15,311      | 17,412                                     | _        | 1,416   | 7,049         | 7,255   | (206)        | -3%         | 17,412           |
| Other                                                 | 4           | -           | -                                          | _        | ,       | - ,,,,,,      | -,200   | (200)        | 0,0         | -                |
| Total Revenue - Standard                              | 2           | 249,176     | 290,530                                    | _        | 18,720  | 116,540       | 135,972 | (19,433)     | -14%        | 290,530          |
| Evenediture Standard                                  | t           |             |                                            |          |         |               |         |              |             |                  |
| Expenditure - Standard  Governance and administration | 0           | 73,623      | 76,133                                     | _        | 6,131   | 30,479        | 24 700  | (4.042)      | -4%         | 76,133           |
|                                                       |             | 16,783      |                                            | -        |         | · ·           | 31,722  | (1,243)      | -4%<br>-10% |                  |
| Executive and council                                 |             |             | 18,465<br>37,298                           | _        | 1,403   | 6,917         | 7,694   | (777)<br>229 | 1%          | 18,465<br>37,298 |
| Budget and treasury office                            | -           | 38,328      |                                            |          | 3,374   | 15,770        | 15,541  |              | -8%         | ,                |
| Corporate services                                    |             | 18,512      | 20,370                                     | -        | 1,353   | 7,792         | 8,487   | (695)        | -6%<br>-54% | 20,370           |
| Community and public safety                           |             | 42,504      | 66,770                                     |          | 2,682   | 12,770        | 27,821  | (15,050)     |             | 66,770           |
| Community and social services                         |             | 12,612      | 13,917                                     | -        | 1,070   | 5,320         | 5,799   | (479)        | -8%         | 13,917           |
| Sport and recreation                                  |             | 9,033       | 9,822                                      | -        | 763     | 3,368         | 4,093   | (724)        | -18%        | 9,822            |
| Public safety                                         | 0           | 12,822      | 13,456                                     | -        | 728     | 3,489         | 5,607   | (2,118)      | -38%        | 13,456           |
| Housing                                               |             | 8,037       | 29,575                                     | _        | 120     | 593           | 12,323  | (11,730)     | -95%        | 29,575           |
| Health                                                |             | 24 005      | 26 444                                     | _        | 4 000   | 0 052         | 40.004  | (2.020)      | 100/        | 26 444           |
| Economic and environmental services                   | None        | 21,895      | 26,114                                     | -        | 1,989   | 8,853         | 10,881  | (2,028)      | -19%        | 26,114           |
| Planning and development                              |             | 7,899       | 9,807                                      | -        | 759     | 3,211         | 4,086   | (875)        | -21%        | 9,807            |
| Road transport                                        |             | 13,373      | 15,657                                     | -        | 1,195   | 5,494         | 6,524   | (1,030)      | -16%        | 15,657           |
| Environmental protection                              |             | 622         | 651                                        | -        | 35      | 149           | 271     | (122)        | -45%        | 651              |
| Trading services                                      |             | 119,896     | 128,368                                    | -        | 9,140   | 52,354        | 53,487  | (1,133)      | -2%         | 128,368          |
| Electricity                                           |             | 80,204      | 86,009                                     | -        | 6,058   | 37,873        | 35,837  | 2,036        | 6%          | 86,009           |
| Water                                                 | 0000000     | 14,912      | 15,207                                     | -        | 1,378   | 6,194         | 6,336   | (142)        | -2%         | 15,207           |
| Waste water management                                | 9000000     | 8,889       | 9,549                                      | -        | 799     | 3,825         | 3,979   | (154)        | -4%         | 9,549            |
| Waste management                                      |             | 15,891      | 17,603                                     | -        | 906     | 4,462         | 7,335   | (2,873)      | -39%        | 17,603           |
| Other                                                 | <u> </u>    | -           | -                                          | _        |         | -             | -       |              | 4601        | -                |
| Total Expenditure - Standard                          | 3           | 257,918     | 297,385                                    | -        | 19,942  | 104,457       | 123,910 | (19,454)     | -16%        | 297,385          |
| Surplus/ (Deficit) for the year                       |             | (8,742)     | (6,855)                                    | -        | (1,222) | 12,083        | 12,062  | 21           | 0%          | (6,855)          |

| WC033 Cape Agulhas - Table C4 Monthly Bud                                     | 1   | 2015/16  | manciai i Ci | omance (II |            | Budget Year 2 | •       | CHIDEI   |                    |           |
|-------------------------------------------------------------------------------|-----|----------|--------------|------------|------------|---------------|---------|----------|--------------------|-----------|
| Description                                                                   | Ref | Audited  | Origina!     | Adjusted   | ,          | YearTD        | YearTD  | YTD      | YTD                | Full Year |
| Description                                                                   | Kei |          | Original     | -          | Monthly    |               |         | 1        |                    |           |
|                                                                               |     | Outcome  | Budget       | Budget     | actual     | actual        | budget  | variance | variance           | Forecast  |
| R thousands                                                                   | 1   |          |              |            |            |               |         |          | %                  |           |
| Revenue By Source                                                             |     |          |              |            |            |               |         |          |                    |           |
| Property rates                                                                |     | 49,899   | 54,671       |            | 2,554      | 36,731        | 41,004  | (4,272)  | -10%               | 54,671    |
| Property rates - penalties & collection charges                               |     | -        | -            |            | -          | -             | -       | - (405)  |                    | -         |
| Service charges - electricity revenue                                         |     | 86,845   | 95,198       |            | 8,040      | 39,501        | 39,666  | (165)    | 0%                 | 95,198    |
| Service charges - water revenue                                               |     | 19,132   | 22,393       |            | 1,797      | 7,963         | 7,464   | 498      | 7%                 | 22,393    |
| Service charges - sanitation revenue                                          |     | 7,368    | 7,528        |            | 713        | 3,578         | 3,450   | 127      | 4%<br>-2%          | 7,528     |
| Service charges - refuse revenue                                              |     | 11,846   | 13,604       |            | 1,114<br>_ | 5,570         | 5,668   | (99)     | -270               | 13,604    |
| Serv ice charges - other Rental of facilities and equipment                   |     | 6,680    | 7,664        |            | -<br>591   | 3,889         | 3,194   | -<br>695 | 22%                | 7,664     |
| Interest earned - external investments                                        |     | 1,970    | 1,900        |            | 182        | 710           | 791     | (82)     | -10%               | 1,900     |
| Interest earned - external investments  Interest earned - outstanding debtors |     | 800      | 876          |            | 150        | 580           | 365     | 215      | 59%                | 876       |
| Dividends received                                                            |     | -        | -            |            | -          | _             | _       |          | 3370               | -         |
| Fines                                                                         |     | 8,651    | 8,538        |            | 122        | 791           | 3,558   | (2,767)  | -78%               | 8,538     |
| Licences and permits                                                          |     | 330      | 347          |            | 33         | 154           | 145     | (2,707)  | 6%                 | 347       |
| Agency services                                                               |     | 1.309    | 1,374        |            | 289        | 576           | 572     | 4        | 1%                 | 1,374     |
| Transfers recognised - operational                                            |     | 36,704   | 60,025       |            | 1,263      | 12,751        | 25,010  | (12,260) | -49%               | 60,025    |
| Other revenue                                                                 |     | 4,182    | 4,481        |            | 385        | 1,678         | 1,867   | (189)    | -10%               | 4,481     |
| Gains on disposal of PPE                                                      |     | 50       | -            |            | _          | - 1,515       |         | -        |                    |           |
| Total Revenue (excluding capital transfers and                                | 1   | 235,765  | 278,599      | _          | 17,233     | 114,469       | 132,754 | (18,285) | -14%               | 278,599   |
| contributions)                                                                |     |          | ,            |            | ,          | ,             | ,       | (,,      |                    |           |
|                                                                               | +   |          |              |            |            |               |         |          |                    |           |
| Expenditure By Type                                                           |     |          |              |            |            |               |         |          |                    |           |
| Employ ee related costs                                                       |     | 94,828   | 101,847      |            | 8,101      | 39,623        | 42,436  | (2,813)  | -7%                | 101,847   |
| Remuneration of councillors                                                   |     | 3,760    | 4,786        |            | 372        | 1,797         | 1,994   | (198)    | -10%               | 4,786     |
| Debt impairment                                                               |     | 7,498    | 7,400        |            | 268        | 1,338         | 3,083   | (1,746)  | -57%               | 7,400     |
| Depreciation & asset impairment                                               |     | 11,269   | 10,888       |            | 807        | 4,025         | 4,537   | (511)    | -11%               | 10,888    |
| Finance charges                                                               |     | 7,682    | 8,527        |            | 395        | 1,999         | 3,553   | (1,554)  | -44%               | 8,527     |
| Bulk purchases                                                                |     | 70,052   | 75,101       |            | 5,182      | 33,811        | 31,292  | 2,519    | 8%                 | 75,101    |
| Other materials                                                               |     | _        |              |            | _          | _             | _       |          |                    | _         |
| Contracted services                                                           |     | 7,933    | 10,778       |            | 353        | 2,268         | 4,491   | (2,222)  | -49%               | 10,778    |
|                                                                               |     |          |              |            | 111        | 781           | 743     | (2,222)  | -49 <i>%</i><br>5% |           |
| Transfers and grants                                                          |     | 1,619    | 1,783        |            |            |               |         |          |                    | 1,783     |
| Other expenditure                                                             |     | 53,277   | 76,276       |            | 4,354      | 18,815        | 31,782  | (12,967) | -41%               | 76,276    |
| Loss on disposal of PPE                                                       | 4   | _        |              |            | -          | -             |         |          |                    |           |
| Total Expenditure                                                             |     | 257,918  | 297,385      | -          | 19,942     | 104,457       | 123,910 | (19,454) | -16%               | 297,385   |
| Surplus/(Deficit)                                                             |     | (22,153) | (18,786)     | -          | (2,709)    | 10,012        | 8,844   | 1,169    | 0                  | (18,786   |
| Transfers recognised - capital                                                |     | 12,675   | 11,931       |            | 1,488      | 2,071         | 4,971   | (2,901)  | (0)                | 11,931    |
| Contributions recognised - capital                                            |     | 736      |              |            |            | _             | _       | ` _ ′    | 1                  | _         |
| Contributed assets                                                            |     |          |              |            |            |               | _       | _        |                    |           |
| Surplus/(Deficit) after capital transfers &                                   |     | (8,742)  | (6,855)      |            | (1,222)    | 12,083        | 13,815  | _        |                    | (6,855    |
| contributions                                                                 |     | (0,142)  | (0,000)      | _          | (1,222)    | 12,003        | 13,013  |          |                    | (0,000    |
|                                                                               |     |          |              |            |            |               |         |          |                    |           |
| Taxation                                                                      |     |          |              |            |            | ,             |         | -        |                    |           |
| Surplus/(Deficit) after taxation                                              |     | (8,742)  | (6,855)      | -          | (1,222)    | 12,083        | 13,815  |          |                    | (6,855    |
| Attributable to minorities                                                    |     |          |              |            |            |               |         |          |                    |           |
| Surplus/(Deficit) attributable to municipality                                |     | (8,742)  | (6,855)      | -          | (1,222)    | 12,083        | 13,815  |          |                    | (6,855    |
| Share of surplus/ (deficit) of associate                                      |     |          |              |            |            |               |         |          |                    |           |
| Surplus/ (Deficit) for the year                                               | T   | (8,742)  | (6,855)      | -          | (1,222)    | 12,083        | 13,815  |          |                    | (6,855    |