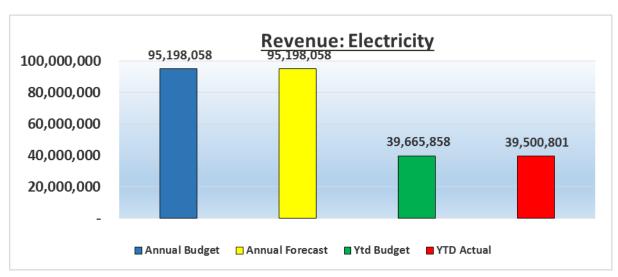

| WC033 Cape Agulhas - Table C2 Monthly B               | t Statement | Performance | e (standard classification) - M05 November |          |         |               |         |              |             |                  |
|-------------------------------------------------------|-------------|-------------|--------------------------------------------|----------|---------|---------------|---------|--------------|-------------|------------------|
|                                                       |             | 2015/16     |                                            |          |         | Budget Year 2 | 2016/17 |              |             |                  |
| Description                                           | Ref         | Audited     | Original                                   | Adjusted | Monthly | YearTD        | YearTD  | YTD          | YTD         | Full Year        |
|                                                       | 0           | Outcome     | Budget                                     | Budget   | actual  | actual        | budget  | variance     | variance    | Forecast         |
| R thousands                                           | 1           |             |                                            |          |         |               |         |              | %           |                  |
| Revenue - Standard                                    |             |             |                                            |          |         |               |         |              |             |                  |
| Governance and administration                         | -           | 71,591      | 77,523                                     | -        | 2,408   | 45,141        | 47,220  | (2,079)      | -4%         | 77,523           |
| Executive and council                                 |             | 13,298      | 15,373                                     | -        | (762)   | 5,945         | 6,405   | (460)        | -7%         | 15,373           |
| Budget and treasury office                            |             | 56,281      | 59,673                                     | -        | 3,133   | 38,891        | 39,782  | (891)        | -2%         | 59,673           |
| Corporate services                                    |             | 2,013       | 2,477                                      | -        | 37      | 304           | 1,032   | (728)        | -71%        | 2,477            |
| Community and public safety                           | -           | 28,130      | 51,738                                     | -        | 2,024   | 7,658         | 21,557  | (13,899)     | -64%        | 51,738           |
| Community and social services                         | 0           | 5,083       | 6,148                                      | -        | 948     | 2,285         | 2,562   | (277)        | -11%        | 6,148            |
| Sport and recreation                                  | 00000       | 5,564       | 6,601                                      | -        | 552     | 3,550         | 2,750   | 800          | 29%         | 6,601            |
| Public safety                                         | -           | 10,814      | 10,889                                     | -        | 524     | 1,823         | 4,537   | (2,714)      | -60%        | 10,889           |
| Housing                                               |             | 6,669       | 28,100                                     | -        | -       | _             | 11,708  | (11,708)     | -100%       | 28,100           |
| Health                                                |             | _           | _                                          | _        | _       | -             | _       |              |             | _                |
| Economic and environmental services                   |             | 12,468      | 12,324                                     | _        | 1,739   | 2,772         | 5,135   | (2,363)      | -46%        | 12,324           |
| Planning and development                              | 0000000     | 12,468      | 12,324                                     | -        | 1,739   | 2,772         | 5,135   | (2,363)      | -46%        | 12,324           |
| Road transport                                        |             | _           | _                                          | _        | _       | _             | _       |              |             | _                |
| Environmental protection                              | 00000       | _           | _                                          | _        | _       | _             | _       | _            |             | _                |
| Trading services                                      | -           | 136,987     | 148,946                                    | _        | 12,549  | 60,970        | 62,061  | (1,091)      | -2%         | 148,946          |
| Electricity                                           |             | 90,247      | 97,118                                     | _        | 8,131   | 39,918        | 40,466  | (548)        | -1%         | 97,118           |
| Water                                                 |             | 21,853      | 23,929                                     | _        | 2,083   | 9,347         | 9,970   | (624)        | -6%         | 23,929           |
| Waste water management                                |             | 9,577       | 10,487                                     | _        | 920     | 4,656         | 4,369   | 286          | 7%          | 10,487           |
| Waste management                                      |             | 15,311      | 17,412                                     | _        | 1,416   | 7,049         | 7,255   | (206)        | -3%         | 17,412           |
| Other                                                 | 4           | -           | -                                          | _        | ,       | - ,,,,,,      | -,200   | (200)        | 0,0         | -                |
| Total Revenue - Standard                              | 2           | 249,176     | 290,530                                    | _        | 18,720  | 116,540       | 135,972 | (19,433)     | -14%        | 290,530          |
| Evenediture Standard                                  | t           |             |                                            |          |         |               |         |              |             |                  |
| Expenditure - Standard  Governance and administration | 0           | 73,623      | 76,133                                     | _        | 6,131   | 30,479        | 24 700  | (4.042)      | -4%         | 76,133           |
|                                                       |             | 16,783      |                                            | -        |         | · ·           | 31,722  | (1,243)      | -4%<br>-10% |                  |
| Executive and council                                 |             |             | 18,465<br>37,298                           | _        | 1,403   | 6,917         | 7,694   | (777)<br>229 | 1%          | 18,465<br>37,298 |
| Budget and treasury office                            | -           | 38,328      |                                            |          | 3,374   | 15,770        | 15,541  |              | -8%         | ,                |
| Corporate services                                    |             | 18,512      | 20,370                                     | -        | 1,353   | 7,792         | 8,487   | (695)        | -6%<br>-54% | 20,370           |
| Community and public safety                           |             | 42,504      | 66,770                                     |          | 2,682   | 12,770        | 27,821  | (15,050)     |             | 66,770           |
| Community and social services                         |             | 12,612      | 13,917                                     | -        | 1,070   | 5,320         | 5,799   | (479)        | -8%         | 13,917           |
| Sport and recreation                                  |             | 9,033       | 9,822                                      | -        | 763     | 3,368         | 4,093   | (724)        | -18%        | 9,822            |
| Public safety                                         | 0           | 12,822      | 13,456                                     | -        | 728     | 3,489         | 5,607   | (2,118)      | -38%        | 13,456           |
| Housing                                               |             | 8,037       | 29,575                                     | _        | 120     | 593           | 12,323  | (11,730)     | -95%        | 29,575           |
| Health                                                |             | 24 005      | 26 444                                     | _        | 4 000   | 0 052         | 40.004  | (2.020)      | 100/        | 26 444           |
| Economic and environmental services                   | None        | 21,895      | 26,114                                     | -        | 1,989   | 8,853         | 10,881  | (2,028)      | -19%        | 26,114           |
| Planning and development                              |             | 7,899       | 9,807                                      | -        | 759     | 3,211         | 4,086   | (875)        | -21%        | 9,807            |
| Road transport                                        |             | 13,373      | 15,657                                     | -        | 1,195   | 5,494         | 6,524   | (1,030)      | -16%        | 15,657           |
| Environmental protection                              |             | 622         | 651                                        | -        | 35      | 149           | 271     | (122)        | -45%        | 651              |
| Trading services                                      |             | 119,896     | 128,368                                    | -        | 9,140   | 52,354        | 53,487  | (1,133)      | -2%         | 128,368          |
| Electricity                                           |             | 80,204      | 86,009                                     | -        | 6,058   | 37,873        | 35,837  | 2,036        | 6%          | 86,009           |
| Water                                                 | 0000000     | 14,912      | 15,207                                     | -        | 1,378   | 6,194         | 6,336   | (142)        | -2%         | 15,207           |
| Waste water management                                | 9000000     | 8,889       | 9,549                                      | -        | 799     | 3,825         | 3,979   | (154)        | -4%         | 9,549            |
| Waste management                                      |             | 15,891      | 17,603                                     | -        | 906     | 4,462         | 7,335   | (2,873)      | -39%        | 17,603           |
| Other                                                 | <u> </u>    | -           | -                                          | _        |         | -             | -       |              | 4601        | -                |
| Total Expenditure - Standard                          | 3           | 257,918     | 297,385                                    | -        | 19,942  | 104,457       | 123,910 | (19,454)     | -16%        | 297,385          |
| Surplus/ (Deficit) for the year                       |             | (8,742)     | (6,855)                                    | -        | (1,222) | 12,083        | 12,062  | 21           | 0%          | (6,855)          |

| WC033 Cape Agulhas - Table C4 Monthly Bud                                     | 1   | 2015/16  | manciai i Ci | omance (II |            | Budget Year 2 | •       | CHIDEI   |                    |           |
|-------------------------------------------------------------------------------|-----|----------|--------------|------------|------------|---------------|---------|----------|--------------------|-----------|
| Description                                                                   | Ref | Audited  | Origina!     | Adjusted   | ,          | YearTD        | YearTD  | YTD      | YTD                | Full Year |
| Description                                                                   | Kei |          | Original     | -          | Monthly    |               |         | 1        |                    |           |
|                                                                               |     | Outcome  | Budget       | Budget     | actual     | actual        | budget  | variance | variance           | Forecast  |
| R thousands                                                                   | 1   |          |              |            |            |               |         |          | %                  |           |
| Revenue By Source                                                             |     |          |              |            |            |               |         |          |                    |           |
| Property rates                                                                |     | 49,899   | 54,671       |            | 2,554      | 36,731        | 41,004  | (4,272)  | -10%               | 54,671    |
| Property rates - penalties & collection charges                               |     | -        | -            |            | -          | -             | -       | - (405)  |                    | -         |
| Service charges - electricity revenue                                         |     | 86,845   | 95,198       |            | 8,040      | 39,501        | 39,666  | (165)    | 0%                 | 95,198    |
| Service charges - water revenue                                               |     | 19,132   | 22,393       |            | 1,797      | 7,963         | 7,464   | 498      | 7%                 | 22,393    |
| Service charges - sanitation revenue                                          |     | 7,368    | 7,528        |            | 713        | 3,578         | 3,450   | 127      | 4%<br>-2%          | 7,528     |
| Service charges - refuse revenue                                              |     | 11,846   | 13,604       |            | 1,114<br>_ | 5,570         | 5,668   | (99)     | -270               | 13,604    |
| Serv ice charges - other Rental of facilities and equipment                   |     | 6,680    | 7,664        |            | -<br>591   | 3,889         | 3,194   | -<br>695 | 22%                | 7,664     |
| Interest earned - external investments                                        |     | 1,970    | 1,900        |            | 182        | 710           | 791     | (82)     | -10%               | 1,900     |
| Interest earned - external investments  Interest earned - outstanding debtors |     | 800      | 876          |            | 150        | 580           | 365     | 215      | 59%                | 876       |
| Dividends received                                                            |     | -        | -            |            | -          | _             | _       |          | 3370               | -         |
| Fines                                                                         |     | 8,651    | 8,538        |            | 122        | 791           | 3,558   | (2,767)  | -78%               | 8,538     |
| Licences and permits                                                          |     | 330      | 347          |            | 33         | 154           | 145     | (2,707)  | 6%                 | 347       |
| Agency services                                                               |     | 1.309    | 1,374        |            | 289        | 576           | 572     | 4        | 1%                 | 1,374     |
| Transfers recognised - operational                                            |     | 36,704   | 60,025       |            | 1,263      | 12,751        | 25,010  | (12,260) | -49%               | 60,025    |
| Other revenue                                                                 |     | 4,182    | 4,481        |            | 385        | 1,678         | 1,867   | (189)    | -10%               | 4,481     |
| Gains on disposal of PPE                                                      |     | 50       | -            |            | _          | - 1,515       |         | -        |                    |           |
| Total Revenue (excluding capital transfers and                                | 1   | 235,765  | 278,599      | _          | 17,233     | 114,469       | 132,754 | (18,285) | -14%               | 278,599   |
| contributions)                                                                |     |          | ,            |            | ,          | ,             | ,       | (,,      |                    |           |
|                                                                               | +   |          |              |            |            |               |         |          |                    |           |
| Expenditure By Type                                                           |     |          |              |            |            |               |         |          |                    |           |
| Employ ee related costs                                                       |     | 94,828   | 101,847      |            | 8,101      | 39,623        | 42,436  | (2,813)  | -7%                | 101,847   |
| Remuneration of councillors                                                   |     | 3,760    | 4,786        |            | 372        | 1,797         | 1,994   | (198)    | -10%               | 4,786     |
| Debt impairment                                                               |     | 7,498    | 7,400        |            | 268        | 1,338         | 3,083   | (1,746)  | -57%               | 7,400     |
| Depreciation & asset impairment                                               |     | 11,269   | 10,888       |            | 807        | 4,025         | 4,537   | (511)    | -11%               | 10,888    |
| Finance charges                                                               |     | 7,682    | 8,527        |            | 395        | 1,999         | 3,553   | (1,554)  | -44%               | 8,527     |
| Bulk purchases                                                                |     | 70,052   | 75,101       |            | 5,182      | 33,811        | 31,292  | 2,519    | 8%                 | 75,101    |
| Other materials                                                               |     | _        |              |            | _          | _             | _       |          |                    | _         |
| Contracted services                                                           |     | 7,933    | 10,778       |            | 353        | 2,268         | 4,491   | (2,222)  | -49%               | 10,778    |
|                                                                               |     |          |              |            | 111        | 781           | 743     | (2,222)  | -49 <i>%</i><br>5% |           |
| Transfers and grants                                                          |     | 1,619    | 1,783        |            |            |               |         |          |                    | 1,783     |
| Other expenditure                                                             |     | 53,277   | 76,276       |            | 4,354      | 18,815        | 31,782  | (12,967) | -41%               | 76,276    |
| Loss on disposal of PPE                                                       | 4   | _        |              |            | -          | -             |         |          |                    |           |
| Total Expenditure                                                             |     | 257,918  | 297,385      | -          | 19,942     | 104,457       | 123,910 | (19,454) | -16%               | 297,385   |
| Surplus/(Deficit)                                                             |     | (22,153) | (18,786)     | -          | (2,709)    | 10,012        | 8,844   | 1,169    | 0                  | (18,786   |
| Transfers recognised - capital                                                |     | 12,675   | 11,931       |            | 1,488      | 2,071         | 4,971   | (2,901)  | (0)                | 11,931    |
| Contributions recognised - capital                                            |     | 736      |              |            |            | _             | _       | ` _ ′    | 1                  | _         |
| Contributed assets                                                            |     |          |              |            |            |               | _       | _        |                    |           |
| Surplus/(Deficit) after capital transfers &                                   |     | (8,742)  | (6,855)      |            | (1,222)    | 12,083        | 13,815  | _        |                    | (6,855    |
| contributions                                                                 |     | (0,142)  | (0,000)      | _          | (1,222)    | 12,003        | 13,013  |          |                    | (0,000    |
|                                                                               |     |          |              |            |            |               |         |          |                    |           |
| Taxation                                                                      |     |          |              |            |            | ,             |         | -        |                    |           |
| Surplus/(Deficit) after taxation                                              |     | (8,742)  | (6,855)      | -          | (1,222)    | 12,083        | 13,815  |          |                    | (6,855    |
| Attributable to minorities                                                    |     |          |              |            |            |               |         |          |                    |           |
| Surplus/(Deficit) attributable to municipality                                |     | (8,742)  | (6,855)      | -          | (1,222)    | 12,083        | 13,815  |          |                    | (6,855    |
| Share of surplus/ (deficit) of associate                                      |     |          |              |            |            |               |         |          |                    |           |
| Surplus/ (Deficit) for the year                                               | T   | (8,742)  | (6,855)      | -          | (1,222)    | 12,083        | 13,815  |          |                    | (6,855    |