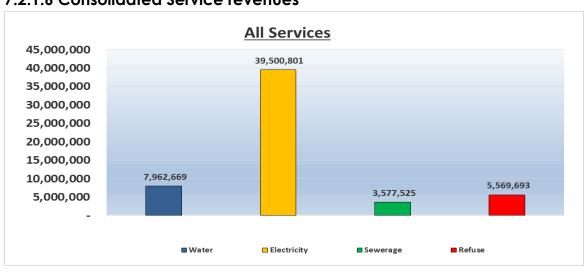

| WC033 Cape Agulhas - Table C2 Monthly B               | t Statement | Performance | e (standard classification) - M05 November |          |         |               |         |              |             |                  |
|-------------------------------------------------------|-------------|-------------|--------------------------------------------|----------|---------|---------------|---------|--------------|-------------|------------------|
|                                                       |             | 2015/16     |                                            |          |         | Budget Year 2 | 2016/17 |              |             |                  |
| Description                                           | Ref         | Audited     | Original                                   | Adjusted | Monthly | YearTD        | YearTD  | YTD          | YTD         | Full Year        |
|                                                       | 0           | Outcome     | Budget                                     | Budget   | actual  | actual        | budget  | variance     | variance    | Forecast         |
| R thousands                                           | 1           |             |                                            |          |         |               |         |              | %           |                  |
| Revenue - Standard                                    |             |             |                                            |          |         |               |         |              |             |                  |
| Governance and administration                         | -           | 71,591      | 77,523                                     | -        | 2,408   | 45,141        | 47,220  | (2,079)      | -4%         | 77,523           |
| Executive and council                                 |             | 13,298      | 15,373                                     | -        | (762)   | 5,945         | 6,405   | (460)        | -7%         | 15,373           |
| Budget and treasury office                            |             | 56,281      | 59,673                                     | -        | 3,133   | 38,891        | 39,782  | (891)        | -2%         | 59,673           |
| Corporate services                                    |             | 2,013       | 2,477                                      | -        | 37      | 304           | 1,032   | (728)        | -71%        | 2,477            |
| Community and public safety                           | -           | 28,130      | 51,738                                     | -        | 2,024   | 7,658         | 21,557  | (13,899)     | -64%        | 51,738           |
| Community and social services                         | 0           | 5,083       | 6,148                                      | -        | 948     | 2,285         | 2,562   | (277)        | -11%        | 6,148            |
| Sport and recreation                                  | 00000       | 5,564       | 6,601                                      | -        | 552     | 3,550         | 2,750   | 800          | 29%         | 6,601            |
| Public safety                                         | -           | 10,814      | 10,889                                     | -        | 524     | 1,823         | 4,537   | (2,714)      | -60%        | 10,889           |
| Housing                                               |             | 6,669       | 28,100                                     | -        | -       | _             | 11,708  | (11,708)     | -100%       | 28,100           |
| Health                                                |             | _           | _                                          | _        | _       | -             | _       |              |             | _                |
| Economic and environmental services                   |             | 12,468      | 12,324                                     | _        | 1,739   | 2,772         | 5,135   | (2,363)      | -46%        | 12,324           |
| Planning and development                              | 0000000     | 12,468      | 12,324                                     | -        | 1,739   | 2,772         | 5,135   | (2,363)      | -46%        | 12,324           |
| Road transport                                        |             | _           | _                                          | _        | _       | _             | _       |              |             | _                |
| Environmental protection                              | 00000       | _           | _                                          | _        | _       | _             | _       | _            |             | _                |
| Trading services                                      | -           | 136,987     | 148,946                                    | _        | 12,549  | 60,970        | 62,061  | (1,091)      | -2%         | 148,946          |
| Electricity                                           |             | 90,247      | 97,118                                     | _        | 8,131   | 39,918        | 40,466  | (548)        | -1%         | 97,118           |
| Water                                                 |             | 21,853      | 23,929                                     | _        | 2,083   | 9,347         | 9,970   | (624)        | -6%         | 23,929           |
| Waste water management                                |             | 9,577       | 10,487                                     | _        | 920     | 4,656         | 4,369   | 286          | 7%          | 10,487           |
| Waste management                                      |             | 15,311      | 17,412                                     | _        | 1,416   | 7,049         | 7,255   | (206)        | -3%         | 17,412           |
| Other                                                 | 4           | -           | -                                          | _        | ,       | - ,,,,,,      | -,200   | (200)        | 0,0         | -                |
| Total Revenue - Standard                              | 2           | 249,176     | 290,530                                    | _        | 18,720  | 116,540       | 135,972 | (19,433)     | -14%        | 290,530          |
| Evenediture Standard                                  | t           |             |                                            |          |         |               |         |              |             |                  |
| Expenditure - Standard  Governance and administration | 0           | 73,623      | 76,133                                     | _        | 6,131   | 30,479        | 24 700  | (4.042)      | -4%         | 76,133           |
|                                                       |             | 16,783      |                                            | -        |         | · ·           | 31,722  | (1,243)      | -4%<br>-10% |                  |
| Executive and council                                 |             |             | 18,465<br>37,298                           | _        | 1,403   | 6,917         | 7,694   | (777)<br>229 | 1%          | 18,465<br>37,298 |
| Budget and treasury office                            | -           | 38,328      |                                            |          | 3,374   | 15,770        | 15,541  |              | -8%         | ,                |
| Corporate services                                    |             | 18,512      | 20,370                                     | -        | 1,353   | 7,792         | 8,487   | (695)        | -6%<br>-54% | 20,370           |
| Community and public safety                           |             | 42,504      | 66,770                                     |          | 2,682   | 12,770        | 27,821  | (15,050)     |             | 66,770           |
| Community and social services                         |             | 12,612      | 13,917                                     | -        | 1,070   | 5,320         | 5,799   | (479)        | -8%         | 13,917           |
| Sport and recreation                                  |             | 9,033       | 9,822                                      | -        | 763     | 3,368         | 4,093   | (724)        | -18%        | 9,822            |
| Public safety                                         | 0           | 12,822      | 13,456                                     | -        | 728     | 3,489         | 5,607   | (2,118)      | -38%        | 13,456           |
| Housing                                               |             | 8,037       | 29,575                                     | _        | 120     | 593           | 12,323  | (11,730)     | -95%        | 29,575           |
| Health                                                |             | 24 005      | 26 444                                     | _        | 4 000   | 0 052         | 40.004  | (2.020)      | 100/        | 26 444           |
| Economic and environmental services                   | None        | 21,895      | 26,114                                     | -        | 1,989   | 8,853         | 10,881  | (2,028)      | -19%        | 26,114           |
| Planning and development                              |             | 7,899       | 9,807                                      | -        | 759     | 3,211         | 4,086   | (875)        | -21%        | 9,807            |
| Road transport                                        |             | 13,373      | 15,657                                     | -        | 1,195   | 5,494         | 6,524   | (1,030)      | -16%        | 15,657           |
| Environmental protection                              |             | 622         | 651                                        | -        | 35      | 149           | 271     | (122)        | -45%        | 651              |
| Trading services                                      |             | 119,896     | 128,368                                    | -        | 9,140   | 52,354        | 53,487  | (1,133)      | -2%         | 128,368          |
| Electricity                                           |             | 80,204      | 86,009                                     | -        | 6,058   | 37,873        | 35,837  | 2,036        | 6%          | 86,009           |
| Water                                                 | 0000000     | 14,912      | 15,207                                     | -        | 1,378   | 6,194         | 6,336   | (142)        | -2%         | 15,207           |
| Waste water management                                | 9000000     | 8,889       | 9,549                                      | -        | 799     | 3,825         | 3,979   | (154)        | -4%         | 9,549            |
| Waste management                                      |             | 15,891      | 17,603                                     | -        | 906     | 4,462         | 7,335   | (2,873)      | -39%        | 17,603           |
| Other                                                 | <u> </u>    | -           | -                                          | _        |         | -             | -       |              | 4601        | -                |
| Total Expenditure - Standard                          | 3           | 257,918     | 297,385                                    | -        | 19,942  | 104,457       | 123,910 | (19,454)     | -16%        | 297,385          |
| Surplus/ (Deficit) for the year                       |             | (8,742)     | (6,855)                                    | -        | (1,222) | 12,083        | 12,062  | 21           | 0%          | (6,855)          |

| WC033 Cape Agulhas - Table C4 Monthly Bud                                     | 1   | 2015/16  | manciai i Ci | omance (II |            | Budget Year 2 | •       | CHIDEI   |                    |           |
|-------------------------------------------------------------------------------|-----|----------|--------------|------------|------------|---------------|---------|----------|--------------------|-----------|
| Description                                                                   | Ref | Audited  | Origina!     | Adjusted   | ,          | YearTD        | YearTD  | YTD      | YTD                | Full Year |
| Description                                                                   | Kei |          | Original     | -          | Monthly    |               |         | 1        |                    |           |
|                                                                               |     | Outcome  | Budget       | Budget     | actual     | actual        | budget  | variance | variance           | Forecast  |
| R thousands                                                                   | 1   |          |              |            |            |               |         |          | %                  |           |
| Revenue By Source                                                             |     |          |              |            |            |               |         |          |                    |           |
| Property rates                                                                |     | 49,899   | 54,671       |            | 2,554      | 36,731        | 41,004  | (4,272)  | -10%               | 54,671    |
| Property rates - penalties & collection charges                               |     | -        | -            |            | -          | -             | -       | - (405)  |                    | -         |
| Service charges - electricity revenue                                         |     | 86,845   | 95,198       |            | 8,040      | 39,501        | 39,666  | (165)    | 0%                 | 95,198    |
| Service charges - water revenue                                               |     | 19,132   | 22,393       |            | 1,797      | 7,963         | 7,464   | 498      | 7%                 | 22,393    |
| Service charges - sanitation revenue                                          |     | 7,368    | 7,528        |            | 713        | 3,578         | 3,450   | 127      | 4%<br>-2%          | 7,528     |
| Service charges - refuse revenue                                              |     | 11,846   | 13,604       |            | 1,114<br>_ | 5,570         | 5,668   | (99)     | -270               | 13,604    |
| Serv ice charges - other Rental of facilities and equipment                   |     | 6,680    | 7,664        |            | -<br>591   | 3,889         | 3,194   | -<br>695 | 22%                | 7,664     |
| Interest earned - external investments                                        |     | 1,970    | 1,900        |            | 182        | 710           | 791     | (82)     | -10%               | 1,900     |
| Interest earned - external investments  Interest earned - outstanding debtors |     | 800      | 876          |            | 150        | 580           | 365     | 215      | 59%                | 876       |
| Dividends received                                                            |     | -        | -            |            | -          | _             | _       |          | 3370               | -         |
| Fines                                                                         |     | 8,651    | 8,538        |            | 122        | 791           | 3,558   | (2,767)  | -78%               | 8,538     |
| Licences and permits                                                          |     | 330      | 347          |            | 33         | 154           | 145     | (2,707)  | 6%                 | 347       |
| Agency services                                                               |     | 1.309    | 1,374        |            | 289        | 576           | 572     | 4        | 1%                 | 1,374     |
| Transfers recognised - operational                                            |     | 36,704   | 60,025       |            | 1,263      | 12,751        | 25,010  | (12,260) | -49%               | 60,025    |
| Other revenue                                                                 |     | 4,182    | 4,481        |            | 385        | 1,678         | 1,867   | (189)    | -10%               | 4,481     |
| Gains on disposal of PPE                                                      |     | 50       | -            |            | _          | - 1,515       |         | -        |                    |           |
| Total Revenue (excluding capital transfers and                                | 1   | 235,765  | 278,599      | _          | 17,233     | 114,469       | 132,754 | (18,285) | -14%               | 278,599   |
| contributions)                                                                |     |          | ,            |            | ,          | ,             | ,       | (,,      |                    |           |
|                                                                               | +   |          |              |            |            |               |         |          |                    |           |
| Expenditure By Type                                                           |     |          |              |            |            |               |         |          |                    |           |
| Employ ee related costs                                                       |     | 94,828   | 101,847      |            | 8,101      | 39,623        | 42,436  | (2,813)  | -7%                | 101,847   |
| Remuneration of councillors                                                   |     | 3,760    | 4,786        |            | 372        | 1,797         | 1,994   | (198)    | -10%               | 4,786     |
| Debt impairment                                                               |     | 7,498    | 7,400        |            | 268        | 1,338         | 3,083   | (1,746)  | -57%               | 7,400     |
| Depreciation & asset impairment                                               |     | 11,269   | 10,888       |            | 807        | 4,025         | 4,537   | (511)    | -11%               | 10,888    |
| Finance charges                                                               |     | 7,682    | 8,527        |            | 395        | 1,999         | 3,553   | (1,554)  | -44%               | 8,527     |
| Bulk purchases                                                                |     | 70,052   | 75,101       |            | 5,182      | 33,811        | 31,292  | 2,519    | 8%                 | 75,101    |
| Other materials                                                               |     | _        |              |            | _          | _             | _       |          |                    | _         |
| Contracted services                                                           |     | 7,933    | 10,778       |            | 353        | 2,268         | 4,491   | (2,222)  | -49%               | 10,778    |
|                                                                               |     |          |              |            | 111        | 781           | 743     | (2,222)  | -49 <i>%</i><br>5% |           |
| Transfers and grants                                                          |     | 1,619    | 1,783        |            |            |               |         |          |                    | 1,783     |
| Other expenditure                                                             |     | 53,277   | 76,276       |            | 4,354      | 18,815        | 31,782  | (12,967) | -41%               | 76,276    |
| Loss on disposal of PPE                                                       | 4   | _        |              |            | -          | -             |         |          |                    |           |
| Total Expenditure                                                             |     | 257,918  | 297,385      | -          | 19,942     | 104,457       | 123,910 | (19,454) | -16%               | 297,385   |
| Surplus/(Deficit)                                                             |     | (22,153) | (18,786)     | -          | (2,709)    | 10,012        | 8,844   | 1,169    | 0                  | (18,786   |
| Transfers recognised - capital                                                |     | 12,675   | 11,931       |            | 1,488      | 2,071         | 4,971   | (2,901)  | (0)                | 11,931    |
| Contributions recognised - capital                                            |     | 736      |              |            |            | _             | _       | ` _ ′    | 1                  | _         |
| Contributed assets                                                            |     |          |              |            |            |               | _       | _        |                    |           |
| Surplus/(Deficit) after capital transfers &                                   |     | (8,742)  | (6,855)      |            | (1,222)    | 12,083        | 13,815  | _        |                    | (6,855    |
| contributions                                                                 |     | (0,142)  | (0,000)      | _          | (1,222)    | 12,003        | 13,013  |          |                    | (0,000    |
|                                                                               |     |          |              |            |            |               |         |          |                    |           |
| Taxation                                                                      |     |          |              |            |            | ,             |         | -        |                    |           |
| Surplus/(Deficit) after taxation                                              |     | (8,742)  | (6,855)      | -          | (1,222)    | 12,083        | 13,815  |          |                    | (6,855    |
| Attributable to minorities                                                    |     |          |              |            |            |               |         |          |                    |           |
| Surplus/(Deficit) attributable to municipality                                |     | (8,742)  | (6,855)      | -          | (1,222)    | 12,083        | 13,815  |          |                    | (6,855    |
| Share of surplus/ (deficit) of associate                                      |     |          |              |            |            |               |         |          |                    |           |
| Surplus/ (Deficit) for the year                                               | T   | (8,742)  | (6,855)      | -          | (1,222)    | 12,083        | 13,815  |          |                    | (6,855    |