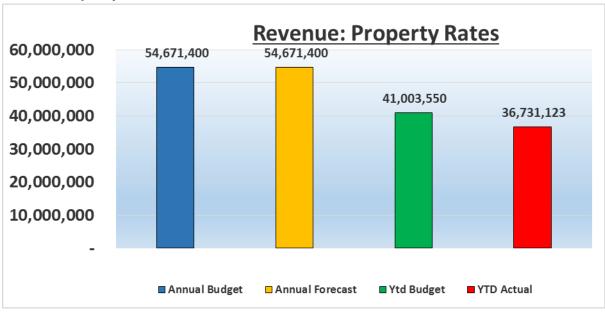

# 5. In year Budget Statement Tables

|                                             | 2015/16   |            |            | ,           | Budget Year | 2016/17     | ·        | *************************************** |           |
|---------------------------------------------|-----------|------------|------------|-------------|-------------|-------------|----------|-----------------------------------------|-----------|
| Description                                 | Audited   | Original   | Adjusted   | Monthly     | YearTD      | YearTD      | YTD      | YTD                                     | Full Year |
|                                             | Outcome   | Budget     | Budget     | actual      | actual      | budget      | variance | variance                                | Forecast  |
| R thousands                                 |           |            |            |             |             |             |          | %                                       |           |
| Financial Performance                       |           |            |            |             |             |             |          |                                         |           |
| Property rates                              | 49,899    | 54,671     | -          | 2,554       | 36,731      | 41,004      | (4,272)  | -10%                                    | 54,67     |
| Service charges                             | 125,191   | 138,723    | -          | 11,663      | 56,611      | 56,249      | 362      | 1%                                      | 138,723   |
| Inv estment rev enue                        | 1,970     | 1,900      | -          | 182         | 710         | 791         | (82)     | -10%                                    | 1,900     |
| Transfers recognised - operational          | 36,704    | 60,025     | -          | 1,263       | 12,751      | 25,010      | (12,260) | -49%                                    | 60,025    |
| Other own revenue                           | 22,001    | 23,280     | -          | 1,570       | 7,667       | 9,700       | (2,033)  | -21%                                    | 23,280    |
| Total Revenue (excluding capital transfers  | 235,765   | 278,599    | -          | 17,233      | 114,469     | 132,754     | (18,285) | -14%                                    | 278,599   |
| and contributions)                          |           |            |            |             |             |             |          |                                         |           |
| Employ ee costs                             | 94,828    | 101,847    | -          | 8,101       | 39,623      | 42,436      | (2,813)  | -7%                                     | 101,847   |
| Remuneration of Councillors                 | 3,760     | 4,786      | -          | 372         | 1,797       | 1,994       | (198)    | -10%                                    | 4,786     |
| Depreciation & asset impairment             | 11,269    | 10,888     | -          | 807         | 4,025       | 4,537       | (511)    | -11%                                    | 10,888    |
| Finance charges                             | 7,682     | 8,527      | -          | 395         | 1,999       | 3,553       | (1,554)  | -44%                                    | 8,527     |
| Materials and bulk purchases                | 70,052    | 75,101     | -          | 5,182       | 33,811      | 31,292      | 2,519    | 8%                                      | 75,10     |
| Transfers and grants                        | 1,619     | 1,783      | -          | 111         | 781         | 743         | 38       | 5%                                      | 1,783     |
| Other ex penditure                          | 68,709    | 94,454     | -          | 4,974       | 22,421      | 39,356      | (16,935) | -43%                                    | 94,454    |
| Total Expenditure                           | 257,918   | 297,385    | -          | 19,942      | 104,457     | 123,910     | (19,454) | -16%                                    | 297,385   |
| Surplus/(Deficit)                           | (22,153)  | (18,786)   | -          | (2,709)     | 10,012      | 8,844       | 1,169    | 13%                                     | (18,786   |
| Transfers recognised - capital              | 12,675    | 11,931     | -          | 1,488       | 2,071       | 4,971       | (2,901)  | -58%                                    | 11,931    |
| Contributions & Contributed assets          | 736       | -          | -          | -           | -           | -           | -        |                                         | -         |
| Surplus/(Deficit) after capital transfers & | (8,742)   | (6,855)    | -          | (1,222)     | 12,083      | 13,815      | (1,732)  | -13%                                    | (6,855    |
| contributions                               |           |            |            |             |             |             |          |                                         |           |
| Share of surplus/ (deficit) of associate    | _         | -          | -          | -           | -           | _           | _        |                                         | _         |
| Surplus/ (Deficit) for the year             | (8,742)   | (6,855)    | -          | (1,222)     | 12,083      | 13,815      | (1,732)  | -13%                                    | (6,855    |
| Capital expenditure & funds sources         |           |            |            |             |             |             |          |                                         |           |
| Capital expenditure                         | 22,512    | 24,632     | -          | 1,403       | 4,226       | 10,263      | (6,037)  | -59%                                    | 24,632    |
| Capital transfers recognised                | 13,271    | 11,931     | -          | 560         | 2,145       | 4,971       | (2,827)  | -57%                                    | 11,931    |
| Public contributions & donations            | 659       | - 1,001    | _          | _           |             |             | (2,02.)  | 0.70                                    | ,         |
| Borrowing                                   | 2,930     | 3,750      | _          | 241         | 270         | 1,563       | (1,293)  | -83%                                    | 3,750     |
| Internally generated funds                  | 5,652     | 8,951      | _          | 603         | 1,812       | 3,730       | (1,918)  | -51%                                    | 8,951     |
| Total sources of capital funds              | 22,512    | 24,632     | -          | 1,403       | 4,226       | 10,263      | (6,037)  | -59%                                    | 24,632    |
| ·                                           | 22,012    | 24,002     |            | 1,400       | 7,220       | 10,200      | (0,001)  | 0070                                    | 2-1,002   |
| Financial position                          |           |            |            |             |             |             |          |                                         |           |
| Total current assets                        | 36,147    | 36,476     | -          |             | 72,334      |             |          |                                         | 36,476    |
| Total non current assets                    | 407,739   | 420,592    | -          |             | 420,592     |             |          |                                         | 420,592   |
| Total current liabilities                   | 29,573    | 32,755     | -          |             | 29,313      |             |          |                                         | 32,755    |
| Total non current liabilities               | 113,568   | 121,002    | -          |             | 117,133     |             |          |                                         | 121,002   |
| Community wealth/Equity                     | 300,746   | 303,312    | -          |             | 346,480     |             |          |                                         | 303,312   |
| Cash flows                                  |           |            |            |             |             |             |          |                                         |           |
| Net cash from (used) operating              | 10,930    | 7,316      | -          | (3,176)     | 17,730      | 20,743      | 3,013    | 15%                                     | 7,316     |
| Net cash from (used) investing              | (22,118)  | (24,627)   | -          | (1,403)     | (4,226)     | (10,263)    | (6,037)  | 59%                                     | (24,627   |
| Net cash from (used) financing              | 2,329     | 3,376      | -          | -           | -           | 1,407       | 1,407    | 100%                                    | 3,376     |
| Cash/cash equivalents at the month/year end | 9,975     | 5,806      | -          | -           | 19,310      | 31,627      | 12,318   | 39%                                     | (8,129    |
| Debtors & creditors analysis                | 0-30 Days | 31-60 Days | 61-90 Days | 91-120 Days | 121-150 Dys | 151-180 Dys | 181 Dys- | Over 1Yr                                | Total     |
| Debtors Age Analysis                        |           |            |            |             |             |             | 1 Yr     |                                         |           |
|                                             | 15,790    | 3,371      | 789        | 648         | 436         | 633         | 2,567    | 8 200                                   | 32,52     |
| Total By Income Source                      | 15,790    | 3,3/1      | 769        | 048         | 430         | 033         | 2,507    | 8,288                                   | 32,52     |
| Creditors Age Analysis                      | 7 070     |            |            |             |             |             |          |                                         | 7.07      |
| Total Creditors                             | 7,372     | -          | -          | -           | -           | -           | -        | 1                                       | 7,372     |

| WC033 Cape Agulhas - Table C4 Monthly Bud                                     | 1   | 2015/16  | manciai i Ci | omance (II |            | Budget Year 2 | •       | CHIDEI   |                    |           |
|-------------------------------------------------------------------------------|-----|----------|--------------|------------|------------|---------------|---------|----------|--------------------|-----------|
| Description                                                                   | Ref | Audited  | Origina!     | Adjusted   | ,          | YearTD        | YearTD  | YTD      | YTD                | Full Year |
| Description                                                                   | Kei |          | Original     | -          | Monthly    |               |         | 1        |                    |           |
|                                                                               |     | Outcome  | Budget       | Budget     | actual     | actual        | budget  | variance | variance           | Forecast  |
| R thousands                                                                   | 1   |          |              |            |            |               |         |          | %                  |           |
| Revenue By Source                                                             |     |          |              |            |            |               |         |          |                    |           |
| Property rates                                                                |     | 49,899   | 54,671       |            | 2,554      | 36,731        | 41,004  | (4,272)  | -10%               | 54,671    |
| Property rates - penalties & collection charges                               |     | -        | -            |            | -          | -             | -       | - (405)  |                    | -         |
| Service charges - electricity revenue                                         |     | 86,845   | 95,198       |            | 8,040      | 39,501        | 39,666  | (165)    | 0%                 | 95,198    |
| Service charges - water revenue                                               |     | 19,132   | 22,393       |            | 1,797      | 7,963         | 7,464   | 498      | 7%                 | 22,393    |
| Service charges - sanitation revenue                                          |     | 7,368    | 7,528        |            | 713        | 3,578         | 3,450   | 127      | 4%<br>-2%          | 7,528     |
| Service charges - refuse revenue                                              |     | 11,846   | 13,604       |            | 1,114<br>_ | 5,570         | 5,668   | (99)     | -270               | 13,604    |
| Serv ice charges - other Rental of facilities and equipment                   |     | 6,680    | 7,664        |            | -<br>591   | 3,889         | 3,194   | -<br>695 | 22%                | 7,664     |
| Interest earned - external investments                                        |     | 1,970    | 1,900        |            | 182        | 710           | 791     | (82)     | -10%               | 1,900     |
| Interest earned - external investments  Interest earned - outstanding debtors |     | 800      | 876          |            | 150        | 580           | 365     | 215      | 59%                | 876       |
| Dividends received                                                            |     | -        | -            |            | -          | _             | _       |          | 3370               | -         |
| Fines                                                                         |     | 8,651    | 8,538        |            | 122        | 791           | 3,558   | (2,767)  | -78%               | 8,538     |
| Licences and permits                                                          |     | 330      | 347          |            | 33         | 154           | 145     | (2,707)  | 6%                 | 347       |
| Agency services                                                               |     | 1.309    | 1,374        |            | 289        | 576           | 572     | 4        | 1%                 | 1,374     |
| Transfers recognised - operational                                            |     | 36,704   | 60,025       |            | 1,263      | 12,751        | 25,010  | (12,260) | -49%               | 60,025    |
| Other revenue                                                                 |     | 4,182    | 4,481        |            | 385        | 1,678         | 1,867   | (189)    | -10%               | 4,481     |
| Gains on disposal of PPE                                                      |     | 50       | -            |            | _          | - 1,515       |         | -        |                    |           |
| Total Revenue (excluding capital transfers and                                | 1   | 235,765  | 278,599      | _          | 17,233     | 114,469       | 132,754 | (18,285) | -14%               | 278,599   |
| contributions)                                                                |     |          | ,            |            | ,          | ,             | ,       | (,,      |                    |           |
|                                                                               | +   |          |              |            |            |               |         |          |                    |           |
| Expenditure By Type                                                           |     |          |              |            |            |               |         |          |                    |           |
| Employ ee related costs                                                       |     | 94,828   | 101,847      |            | 8,101      | 39,623        | 42,436  | (2,813)  | -7%                | 101,847   |
| Remuneration of councillors                                                   |     | 3,760    | 4,786        |            | 372        | 1,797         | 1,994   | (198)    | -10%               | 4,786     |
| Debt impairment                                                               |     | 7,498    | 7,400        |            | 268        | 1,338         | 3,083   | (1,746)  | -57%               | 7,400     |
| Depreciation & asset impairment                                               |     | 11,269   | 10,888       |            | 807        | 4,025         | 4,537   | (511)    | -11%               | 10,888    |
| Finance charges                                                               |     | 7,682    | 8,527        |            | 395        | 1,999         | 3,553   | (1,554)  | -44%               | 8,527     |
| Bulk purchases                                                                |     | 70,052   | 75,101       |            | 5,182      | 33,811        | 31,292  | 2,519    | 8%                 | 75,101    |
| Other materials                                                               |     | _        |              |            | _          | _             | _       |          |                    | _         |
| Contracted services                                                           |     | 7,933    | 10,778       |            | 353        | 2,268         | 4,491   | (2,222)  | -49%               | 10,778    |
|                                                                               |     |          |              |            | 111        | 781           | 743     | (2,222)  | -49 <i>%</i><br>5% |           |
| Transfers and grants                                                          |     | 1,619    | 1,783        |            |            |               |         |          |                    | 1,783     |
| Other expenditure                                                             |     | 53,277   | 76,276       |            | 4,354      | 18,815        | 31,782  | (12,967) | -41%               | 76,276    |
| Loss on disposal of PPE                                                       | 4   | _        |              |            | -          | -             |         |          |                    |           |
| Total Expenditure                                                             |     | 257,918  | 297,385      | -          | 19,942     | 104,457       | 123,910 | (19,454) | -16%               | 297,385   |
| Surplus/(Deficit)                                                             |     | (22,153) | (18,786)     | -          | (2,709)    | 10,012        | 8,844   | 1,169    | 0                  | (18,786   |
| Transfers recognised - capital                                                |     | 12,675   | 11,931       |            | 1,488      | 2,071         | 4,971   | (2,901)  | (0)                | 11,931    |
| Contributions recognised - capital                                            |     | 736      |              |            |            | _             | _       | ` _ ′    | 1                  | _         |
| Contributed assets                                                            |     |          |              |            |            |               | _       | _        |                    |           |
| Surplus/(Deficit) after capital transfers &                                   |     | (8,742)  | (6,855)      |            | (1,222)    | 12,083        | 13,815  | _        |                    | (6,855    |
| contributions                                                                 |     | (0,142)  | (0,000)      | _          | (1,222)    | 12,003        | 13,013  |          |                    | (0,000    |
|                                                                               |     |          |              |            |            |               |         |          |                    |           |
| Taxation                                                                      |     |          |              |            |            | ,             |         | -        |                    |           |
| Surplus/(Deficit) after taxation                                              |     | (8,742)  | (6,855)      | -          | (1,222)    | 12,083        | 13,815  |          |                    | (6,855    |
| Attributable to minorities                                                    |     |          |              |            |            |               |         |          |                    |           |
| Surplus/(Deficit) attributable to municipality                                |     | (8,742)  | (6,855)      | -          | (1,222)    | 12,083        | 13,815  |          |                    | (6,855    |
| Share of surplus/ (deficit) of associate                                      |     |          |              |            |            |               |         |          |                    |           |
| Surplus/ (Deficit) for the year                                               | T   | (8,742)  | (6,855)      | -          | (1,222)    | 12,083        | 13,815  |          |                    | (6,855    |