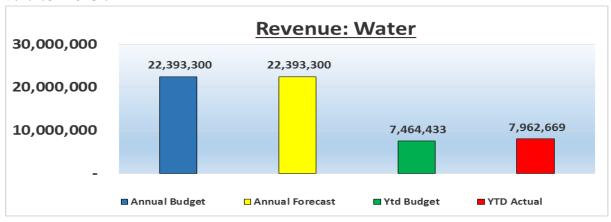

| WC033 Cape Agulhas - Table C2 Monthly B               | t Statement | Performance | e (standard classification) - M05 November |          |         |               |         |              |             |                  |
|-------------------------------------------------------|-------------|-------------|--------------------------------------------|----------|---------|---------------|---------|--------------|-------------|------------------|
|                                                       |             | 2015/16     |                                            |          |         | Budget Year 2 | 2016/17 |              |             |                  |
| Description                                           | Ref         | Audited     | Original                                   | Adjusted | Monthly | YearTD        | YearTD  | YTD          | YTD         | Full Year        |
|                                                       | 0           | Outcome     | Budget                                     | Budget   | actual  | actual        | budget  | variance     | variance    | Forecast         |
| R thousands                                           | 1           |             |                                            |          |         |               |         |              | %           |                  |
| Revenue - Standard                                    |             |             |                                            |          |         |               |         |              |             |                  |
| Governance and administration                         | -           | 71,591      | 77,523                                     | -        | 2,408   | 45,141        | 47,220  | (2,079)      | -4%         | 77,523           |
| Executive and council                                 |             | 13,298      | 15,373                                     | -        | (762)   | 5,945         | 6,405   | (460)        | -7%         | 15,373           |
| Budget and treasury office                            |             | 56,281      | 59,673                                     | -        | 3,133   | 38,891        | 39,782  | (891)        | -2%         | 59,673           |
| Corporate services                                    |             | 2,013       | 2,477                                      | -        | 37      | 304           | 1,032   | (728)        | -71%        | 2,477            |
| Community and public safety                           | -           | 28,130      | 51,738                                     | -        | 2,024   | 7,658         | 21,557  | (13,899)     | -64%        | 51,738           |
| Community and social services                         | 0           | 5,083       | 6,148                                      | -        | 948     | 2,285         | 2,562   | (277)        | -11%        | 6,148            |
| Sport and recreation                                  | 00000       | 5,564       | 6,601                                      | -        | 552     | 3,550         | 2,750   | 800          | 29%         | 6,601            |
| Public safety                                         | -           | 10,814      | 10,889                                     | -        | 524     | 1,823         | 4,537   | (2,714)      | -60%        | 10,889           |
| Housing                                               |             | 6,669       | 28,100                                     | -        | -       | _             | 11,708  | (11,708)     | -100%       | 28,100           |
| Health                                                |             | _           | _                                          | _        | _       | -             | _       |              |             | _                |
| Economic and environmental services                   |             | 12,468      | 12,324                                     | _        | 1,739   | 2,772         | 5,135   | (2,363)      | -46%        | 12,324           |
| Planning and development                              | 0000000     | 12,468      | 12,324                                     | -        | 1,739   | 2,772         | 5,135   | (2,363)      | -46%        | 12,324           |
| Road transport                                        |             | _           | _                                          | _        | _       | _             | _       |              |             | _                |
| Environmental protection                              | 00000       | _           | _                                          | _        | _       | _             | _       | _            |             | _                |
| Trading services                                      | -           | 136,987     | 148,946                                    | _        | 12,549  | 60,970        | 62,061  | (1,091)      | -2%         | 148,946          |
| Electricity                                           |             | 90,247      | 97,118                                     | _        | 8,131   | 39,918        | 40,466  | (548)        | -1%         | 97,118           |
| Water                                                 |             | 21,853      | 23,929                                     | _        | 2,083   | 9,347         | 9,970   | (624)        | -6%         | 23,929           |
| Waste water management                                |             | 9,577       | 10,487                                     | _        | 920     | 4,656         | 4,369   | 286          | 7%          | 10,487           |
| Waste management                                      |             | 15,311      | 17,412                                     | _        | 1,416   | 7,049         | 7,255   | (206)        | -3%         | 17,412           |
| Other                                                 | 4           | -           | -                                          | _        | ,       | - ,,,,,,      | -,200   | (200)        | 0,0         | -                |
| Total Revenue - Standard                              | 2           | 249,176     | 290,530                                    | _        | 18,720  | 116,540       | 135,972 | (19,433)     | -14%        | 290,530          |
| Evenediture Standard                                  | t           |             |                                            |          |         |               |         |              |             |                  |
| Expenditure - Standard  Governance and administration | 0           | 73,623      | 76,133                                     | _        | 6,131   | 30,479        | 24 700  | (4.042)      | -4%         | 76,133           |
|                                                       |             | 16,783      |                                            | -        |         | · ·           | 31,722  | (1,243)      | -4%<br>-10% |                  |
| Executive and council                                 |             |             | 18,465<br>37,298                           | _        | 1,403   | 6,917         | 7,694   | (777)<br>229 | 1%          | 18,465<br>37,298 |
| Budget and treasury office                            | -           | 38,328      |                                            |          | 3,374   | 15,770        | 15,541  |              | -8%         | ,                |
| Corporate services                                    |             | 18,512      | 20,370                                     | -        | 1,353   | 7,792         | 8,487   | (695)        | -6%<br>-54% | 20,370           |
| Community and public safety                           |             | 42,504      | 66,770                                     |          | 2,682   | 12,770        | 27,821  | (15,050)     |             | 66,770           |
| Community and social services                         |             | 12,612      | 13,917                                     | -        | 1,070   | 5,320         | 5,799   | (479)        | -8%         | 13,917           |
| Sport and recreation                                  |             | 9,033       | 9,822                                      | -        | 763     | 3,368         | 4,093   | (724)        | -18%        | 9,822            |
| Public safety                                         | 0           | 12,822      | 13,456                                     | -        | 728     | 3,489         | 5,607   | (2,118)      | -38%        | 13,456           |
| Housing                                               |             | 8,037       | 29,575                                     | _        | 120     | 593           | 12,323  | (11,730)     | -95%        | 29,575           |
| Health                                                |             | 24 005      | 26 444                                     | _        | 4 000   | 0 052         | 40.004  | (2.020)      | 100/        | 26 444           |
| Economic and environmental services                   | None        | 21,895      | 26,114                                     | -        | 1,989   | 8,853         | 10,881  | (2,028)      | -19%        | 26,114           |
| Planning and development                              |             | 7,899       | 9,807                                      | -        | 759     | 3,211         | 4,086   | (875)        | -21%        | 9,807            |
| Road transport                                        |             | 13,373      | 15,657                                     | -        | 1,195   | 5,494         | 6,524   | (1,030)      | -16%        | 15,657           |
| Environmental protection                              |             | 622         | 651                                        | -        | 35      | 149           | 271     | (122)        | -45%        | 651              |
| Trading services                                      |             | 119,896     | 128,368                                    | -        | 9,140   | 52,354        | 53,487  | (1,133)      | -2%         | 128,368          |
| Electricity                                           |             | 80,204      | 86,009                                     | -        | 6,058   | 37,873        | 35,837  | 2,036        | 6%          | 86,009           |
| Water                                                 | 0000000     | 14,912      | 15,207                                     | -        | 1,378   | 6,194         | 6,336   | (142)        | -2%         | 15,207           |
| Waste water management                                | 9000000     | 8,889       | 9,549                                      | -        | 799     | 3,825         | 3,979   | (154)        | -4%         | 9,549            |
| Waste management                                      |             | 15,891      | 17,603                                     | -        | 906     | 4,462         | 7,335   | (2,873)      | -39%        | 17,603           |
| Other                                                 | <u> </u>    | -           | -                                          | _        |         | -             | -       |              | 4601        | -                |
| Total Expenditure - Standard                          | 3           | 257,918     | 297,385                                    | -        | 19,942  | 104,457       | 123,910 | (19,454)     | -16%        | 297,385          |
| Surplus/ (Deficit) for the year                       |             | (8,742)     | (6,855)                                    | -        | (1,222) | 12,083        | 12,062  | 21           | 0%          | (6,855)          |

| WC033 Cape Agulhas - Table C4 Monthly Bud                                     | 1   | 2015/16  | manciai i Ci | omance (II |            | Budget Year 2 | •       | CHIDEI   |                    |           |
|-------------------------------------------------------------------------------|-----|----------|--------------|------------|------------|---------------|---------|----------|--------------------|-----------|
| Description                                                                   | Ref | Audited  | Origina!     | Adjusted   | ,          | YearTD        | YearTD  | YTD      | YTD                | Full Year |
| Description                                                                   | Kei |          | Original     | -          | Monthly    |               |         | 1        |                    |           |
|                                                                               |     | Outcome  | Budget       | Budget     | actual     | actual        | budget  | variance | variance           | Forecast  |
| R thousands                                                                   | 1   |          |              |            |            |               |         |          | %                  |           |
| Revenue By Source                                                             |     |          |              |            |            |               |         |          |                    |           |
| Property rates                                                                |     | 49,899   | 54,671       |            | 2,554      | 36,731        | 41,004  | (4,272)  | -10%               | 54,671    |
| Property rates - penalties & collection charges                               |     | -        | -            |            | -          | -             | -       | - (405)  |                    | -         |
| Service charges - electricity revenue                                         |     | 86,845   | 95,198       |            | 8,040      | 39,501        | 39,666  | (165)    | 0%                 | 95,198    |
| Service charges - water revenue                                               |     | 19,132   | 22,393       |            | 1,797      | 7,963         | 7,464   | 498      | 7%                 | 22,393    |
| Service charges - sanitation revenue                                          |     | 7,368    | 7,528        |            | 713        | 3,578         | 3,450   | 127      | 4%<br>-2%          | 7,528     |
| Service charges - refuse revenue                                              |     | 11,846   | 13,604       |            | 1,114<br>_ | 5,570         | 5,668   | (99)     | -270               | 13,604    |
| Serv ice charges - other Rental of facilities and equipment                   |     | 6,680    | 7,664        |            | -<br>591   | 3,889         | 3,194   | -<br>695 | 22%                | 7,664     |
| Interest earned - external investments                                        |     | 1,970    | 1,900        |            | 182        | 710           | 791     | (82)     | -10%               | 1,900     |
| Interest earned - external investments  Interest earned - outstanding debtors |     | 800      | 876          |            | 150        | 580           | 365     | 215      | 59%                | 876       |
| Dividends received                                                            |     | -        | -            |            | -          | _             | _       |          | 3370               | -         |
| Fines                                                                         |     | 8,651    | 8,538        |            | 122        | 791           | 3,558   | (2,767)  | -78%               | 8,538     |
| Licences and permits                                                          |     | 330      | 347          |            | 33         | 154           | 145     | (2,707)  | 6%                 | 347       |
| Agency services                                                               |     | 1.309    | 1,374        |            | 289        | 576           | 572     | 4        | 1%                 | 1,374     |
| Transfers recognised - operational                                            |     | 36,704   | 60,025       |            | 1,263      | 12,751        | 25,010  | (12,260) | -49%               | 60,025    |
| Other revenue                                                                 |     | 4,182    | 4,481        |            | 385        | 1,678         | 1,867   | (189)    | -10%               | 4,481     |
| Gains on disposal of PPE                                                      |     | 50       | -            |            | _          | - 1,515       |         | -        |                    |           |
| Total Revenue (excluding capital transfers and                                | 1   | 235,765  | 278,599      | _          | 17,233     | 114,469       | 132,754 | (18,285) | -14%               | 278,599   |
| contributions)                                                                |     |          | ,            |            | ,          | ,             | ,       | (,,      |                    |           |
|                                                                               | +   |          |              |            |            |               |         |          |                    |           |
| Expenditure By Type                                                           |     |          |              |            |            |               |         |          |                    |           |
| Employ ee related costs                                                       |     | 94,828   | 101,847      |            | 8,101      | 39,623        | 42,436  | (2,813)  | -7%                | 101,847   |
| Remuneration of councillors                                                   |     | 3,760    | 4,786        |            | 372        | 1,797         | 1,994   | (198)    | -10%               | 4,786     |
| Debt impairment                                                               |     | 7,498    | 7,400        |            | 268        | 1,338         | 3,083   | (1,746)  | -57%               | 7,400     |
| Depreciation & asset impairment                                               |     | 11,269   | 10,888       |            | 807        | 4,025         | 4,537   | (511)    | -11%               | 10,888    |
| Finance charges                                                               |     | 7,682    | 8,527        |            | 395        | 1,999         | 3,553   | (1,554)  | -44%               | 8,527     |
| Bulk purchases                                                                |     | 70,052   | 75,101       |            | 5,182      | 33,811        | 31,292  | 2,519    | 8%                 | 75,101    |
| Other materials                                                               |     | _        |              |            | _          | _             | _       |          |                    | _         |
| Contracted services                                                           |     | 7,933    | 10,778       |            | 353        | 2,268         | 4,491   | (2,222)  | -49%               | 10,778    |
|                                                                               |     |          |              |            | 111        | 781           | 743     | (2,222)  | -49 <i>%</i><br>5% |           |
| Transfers and grants                                                          |     | 1,619    | 1,783        |            |            |               |         |          |                    | 1,783     |
| Other expenditure                                                             |     | 53,277   | 76,276       |            | 4,354      | 18,815        | 31,782  | (12,967) | -41%               | 76,276    |
| Loss on disposal of PPE                                                       | 4   | _        |              |            | -          | -             |         |          |                    |           |
| Total Expenditure                                                             |     | 257,918  | 297,385      | -          | 19,942     | 104,457       | 123,910 | (19,454) | -16%               | 297,385   |
| Surplus/(Deficit)                                                             |     | (22,153) | (18,786)     | -          | (2,709)    | 10,012        | 8,844   | 1,169    | 0                  | (18,786   |
| Transfers recognised - capital                                                |     | 12,675   | 11,931       |            | 1,488      | 2,071         | 4,971   | (2,901)  | (0)                | 11,931    |
| Contributions recognised - capital                                            |     | 736      |              |            |            | _             | _       | ` _ ′    | 1                  | _         |
| Contributed assets                                                            |     |          |              |            |            |               | _       | _        |                    |           |
| Surplus/(Deficit) after capital transfers &                                   |     | (8,742)  | (6,855)      |            | (1,222)    | 12,083        | 13,815  | _        |                    | (6,855    |
| contributions                                                                 |     | (0,142)  | (0,000)      | _          | (1,222)    | 12,003        | 13,013  |          |                    | (0,000    |
|                                                                               |     |          |              |            |            |               |         |          |                    |           |
| Taxation                                                                      |     |          |              |            |            | ,             |         | -        |                    |           |
| Surplus/(Deficit) after taxation                                              |     | (8,742)  | (6,855)      | -          | (1,222)    | 12,083        | 13,815  |          |                    | (6,855    |
| Attributable to minorities                                                    |     |          |              |            |            |               |         |          |                    |           |
| Surplus/(Deficit) attributable to municipality                                |     | (8,742)  | (6,855)      | -          | (1,222)    | 12,083        | 13,815  |          |                    | (6,855    |
| Share of surplus/ (deficit) of associate                                      |     |          |              |            |            |               |         |          |                    |           |
| Surplus/ (Deficit) for the year                                               | T   | (8,742)  | (6,855)      | -          | (1,222)    | 12,083        | 13,815  |          |                    | (6,855    |