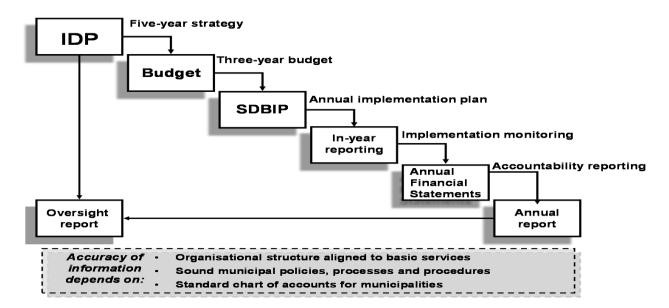

The flowchart on the budget process basically reflecting three different processes in the budget cycle at the same time, namely:

- Reporting on the previous year budget;
- o Current year budget implementation; and
- o Preparation of the new financial year's budget (including the budget estimates for the two outer financial years)

The municipal planning and budget cycle processes consist of the following:

For the month under review that is the period of November 2016 the following MFMA related activities was successfully complete as per legislative requirements:

# 3.4 MFMA Implementation Oversight:

Council's progress on the implementation of the MFMA proceeds according to set targets and due dates determined for a low capacity municipality. A comprehensive oversight report on the progress of implementation and compliance per MFMA requirements is attached as **Annexure "A"** to this report.