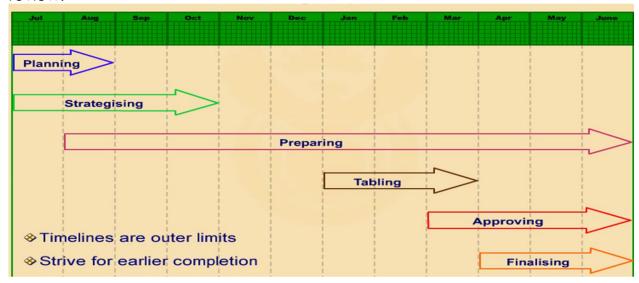

# **Budget planning process 2016/2017**

The Finance Department is in the process of implement the budget process for the 2016/2017 Draft and Annual Budget. This will be done as per the budget timetable approved by council during the July 2015 council meeting.

The budget timetable was reviewed and changed as follows to ensure approval as per the MFMA legislated due date:

Distribution of budget preparation documentation 11 December 2015 Budget workshop with Managers 23 December 2015 Budget Input – HOD / Managers 22 January 2016 SCOA Workshop / Information session 21/22 January 2016 Compilation of first Daft Budget 2 February 2016 Budget Steering committee 5 February 2016 **Budget Workshop with Managers** 8 – 12 February 2016 **Budget Workshop with Councilors** 24 - 25 February 2016 Draft Budget to Council 17 March 2016 Public Consultation process 12 April – 20 April 2016 Final Budget to Council 31 May 2016