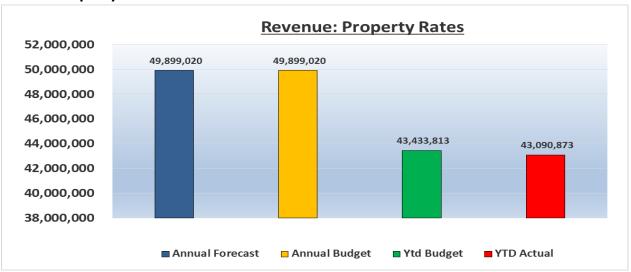

# 5. In year Budget Statement Tables

| WC033 Cape Agulhas - Table C1 Monthly                    |           | lement our               | illiary - Witu            | Арііі       | Dudget Vec                | 2045/46     |                  |               |                         |
|----------------------------------------------------------|-----------|--------------------------|---------------------------|-------------|---------------------------|-------------|------------------|---------------|-------------------------|
| Description.                                             | 2014/15   | 0-1-11                   | A -1141                   | M 41-1      | Budget Year               | ,           | VTD              | VTD           | F. II V                 |
| Description                                              | Audited   | Original                 | Adjusted                  | Monthly     | YearTD                    | YearTD      | YTD              | YTD           | Full Year               |
| R thousands                                              | Outcome   | Budget                   | Budget                    | actual      | actual                    | budget      | variance         | variance<br>% | Forecast                |
| Financial Performance                                    |           |                          |                           |             |                           |             |                  | /0            |                         |
| Property rates                                           | 42,895    | 49,956                   | 49,899                    | 2,330       | 45,421                    | 46,428      | (1,008)          | -2%           | 49,89                   |
| Service charges                                          | 110,248   | 125,516                  | 125,596                   | 10,773      | 104,050                   | 105,774     | (1,723)          | -2%           | 125,59                  |
| Investment revenue                                       | 1,849     | 1,970                    | 1,970                     | 199         | 1,507                     | 1,554       | (46)             | -3%           | 1,97                    |
| Transfers recognised - operational                       | 49,613    | 30,290                   | 34,732                    | 560         | 31,555                    | 25,242      | 6,314            | 25%           | 34,73                   |
| Other own revenue                                        | 16,299    | 14,809                   | 22,001                    | 1,084       | 13,744                    | 12,942      | 802              | 6%            | 22,00                   |
| Total Revenue (excluding capital transfers               | 220,904   | 222,541                  | 234,198                   | 14,946      | 196,277                   | 191,938     | 4,339            | 2%            | 234,19                  |
| and contributions)                                       | 220,304   | 222,041                  | 204,130                   | 14,540      | 130,211                   | 131,300     | 4,000            | 2,0           | 204,13                  |
| Employ ee costs                                          | 78,889    | 90,608                   | 92,851                    | 7,820       | 77,109                    | 76,831      | 278              | 0%            | 92,85                   |
| Remuneration of Councillors                              | 3,452     | 3,760                    | 3,760                     | 306         | 3,014                     | 3,134       | (120)            | -4%           | 3,76                    |
| Depreciation & asset impairment                          | 10,088    | 8,289                    | 11,269                    | 532         | 6,964                     | 6,908       | 56               | 1%            | 11,26                   |
| Finance charges                                          | 4,731     | 2,883                    | 7,818                     | 638         | 3,967                     | 3,526       | 440              | 12%           | 7,81                    |
| Materials and bulk purchases                             | 57,447    | 72,802                   | 72,552                    | 5,027       | 55,646                    | 55,624      | 22               | 0%            | 72,55                   |
| Transfers and grants                                     | _         | 1,539                    | 1,619                     | 5           | 1,287                     | 1,283       | 5                | 0%            | 1,61                    |
| Other ex penditure                                       | 77,990    | 56,714                   | 65,000                    | 4,681       | 44,869                    | 45,092      | (223)            | -0%           | 65,00                   |
| Total Expenditure                                        | 232,596   | 236,597                  | 254,869                   | 19,009      | 192,856                   | 192,397     | 459              | 0%            | 254,86                  |
| Surplus/(Deficit)                                        | (11,693)  | (14,056)                 | (20,671)                  | (4,063)     | 3,422                     | (458)       | 3,880            | -846%         | (20,67                  |
| Transfers recognised - capital                           | 17,856    | 13,464                   | 13,271                    | 1,299       | 6,277                     | 11,220      | (4,943)          | -44%          | 13,27                   |
| Contributions & Contributed assets                       | _         |                          | 659                       | _           | _                         | _           |                  |               | 65                      |
| Surplus/(Deficit) after capital transfers &              | 6,163     | (592)                    | (6,741)                   | (2,764)     | 9,699                     | 10,762      | (1,063)          | -10%          | (6,74                   |
| contributions                                            | .,        | ( /                      | ( , ,                     | ,           | ,                         | ,           | ( , ,            |               | (-,                     |
| Share of surplus/ (deficit) of associate                 | _         | _                        | _                         | _           | _                         | _           | _                |               | _                       |
| Surplus/ (Deficit) for the year                          | 6,163     | (592)                    | (6,741)                   | (2,764)     | 9,699                     | 10,762      | (1,063)          | -10%          | (6,74                   |
| Capital expenditure & funds sources                      |           | ` ′                      |                           | ,           |                           |             |                  |               | • • •                   |
| Capital expenditure                                      | 59,755    | 21,691                   | 25,512                    | 3,027       | 12,608                    | 15,150      | (2,542)          | -17%          | 25,51                   |
| Capital transfers recognised                             | 17,856    | 13,464                   | 13,271                    | 2,096       | 7,199                     | 9,404       | (2,205)          | -23%          | 13,27                   |
| Public contributions & donations                         | - 17,000  | -                        | 659                       | 2,000       | 7,100                     | -           | (2,200)          | 2070          | 65                      |
| Borrowing                                                | 880       | 2,930                    | 2,930                     | 1           | 2,330                     | 2,546       | (217)            | -9%           | 2,93                    |
| Internally generated funds                               | 41,020    | 5,297                    | 8,652                     | 930         | 3,080                     | 3,200       | (120)            | -4%           | 8,65                    |
| Total sources of capital funds                           | 59,755    | 21,691                   | 25,512                    | 3,027       | 12,608                    | 15,150      | (2,542)          | -17%          | 25,51                   |
| ·                                                        | 55,.55    | 21,001                   | 20,012                    | 0,021       | .=,000                    | .0,         | (=,0:=)          | ,             |                         |
| Financial position                                       | 41 450    | 24 722                   | 27 510                    |             | E7 200                    |             |                  |               | E7 20                   |
| Total current assets                                     | 41,459    | 24,722                   | 37,510                    |             | 57,290                    |             |                  |               | 57,29                   |
| Total non current assets                                 | 396,839   | 361,359                  | 411,078                   |             | 409,428                   |             |                  |               | 409,42                  |
| Total current liabilities  Total non current liabilities | 27,021    | 22,454                   | 29,173                    |             | 31,324                    |             |                  |               | 31,32                   |
| Community wealth/Equity                                  | 101,790   | 71,767<br><b>291,860</b> | 116,668<br><b>302,747</b> |             | 105,492<br><b>329,901</b> |             |                  |               | 105,49<br><b>329,90</b> |
|                                                          | 309,488   | 251,000                  | 302,141                   |             | 323,301                   |             |                  |               | 323,30                  |
| Cash flows                                               |           |                          |                           |             |                           |             |                  |               |                         |
| Net cash from (used) operating                           | 19,933    | 8,418                    | 10,231                    | 2,598       | 26,001                    | 18,377      | (7,624)          | -41%          | 10,23                   |
| Net cash from (used) investing                           | (22,383)  | (21,685)                 | (22,457)                  | (559)       | (5,044)                   | (15,146)    |                  | 67%           | (22,45                  |
| Net cash from (used) financing                           | 41        | 2,724                    | 4,729                     | 73          | 3,108                     | 2,895       | (213)            | -7%           | 4,72                    |
| Cash/cash equivalents at the month/year end              | 18,999    | 2,182                    | 11,337                    | -           | 43,064                    | 24,961      | (18,104)         | -73%          | 11,50                   |
| Debtors & creditors analysis                             | 0-30 Days | 31-60 Days               | 61-90 Days                | 91-120 Days | 121-150 Dys               | 151-180 Dys | 181 Dys-<br>1 Yr | Over 1Yr      | Total                   |
| Debtors Age Analysis                                     |           |                          |                           |             |                           |             |                  |               |                         |
| Total By Income Source                                   | 14,113    | 985                      | 740                       | 641         | 524                       | 626         | 3,277            | 6,783         | 27,68                   |
| Creditors Age Analysis                                   |           |                          |                           |             |                           |             |                  |               |                         |
| Total Creditors                                          | 10,916    | _                        | -                         | _           | _                         | _           | -                | _             | 10,91                   |
| Total Creditors                                          | ,         |                          |                           |             |                           |             |                  |               |                         |

| WC033 Cape Agulhas - Table C4 Monthly Bud       | get St |          | nancial Per | formance (re |            |               |         | il           |               |                                         |
|-------------------------------------------------|--------|----------|-------------|--------------|------------|---------------|---------|--------------|---------------|-----------------------------------------|
|                                                 |        | 2014/15  |             |              |            | Budget Year 2 | 2015/16 |              |               |                                         |
| Description                                     | Ref    | Audited  | Original    | Adjusted     | Monthly    | YearTD        | YearTD  | YTD          | YTD           | Full Year                               |
|                                                 |        | Outcome  | Budget      | Budget       | actual     | actual        | budget  | variance     | variance      | Forecast                                |
| R thousands                                     |        |          |             |              |            |               |         |              | %             |                                         |
| Revenue By Source                               |        |          |             |              |            |               |         |              |               |                                         |
| Property rates                                  |        | 42,895   | 49,956      | 49,899       | 2,330      | 45,421        | 46,428  | (1,008)      | -2%           | 49,899                                  |
| Property rates - penalties & collection charges |        | _        | _           | _            | _          | -             | _       | -            |               | _                                       |
| Service charges - electricity revenue           |        | 75,494   | 86,845      | 86,845       | 7,332      | 70,850        | 73,015  | (2,165)      | -3%           | 86,845                                  |
| Service charges - water revenue                 |        | 18,957   | 20,408      | 20,408       | 1,734      | 16,223        | 17,353  | (1,130)      | -7%           | 20,408                                  |
| Service charges - sanitation revenue            |        | 6,508    | 6,687       | 6,767        | 699        | 6,848         | 5,604   | 1,243        | 22%           | 6,767                                   |
| Service charges - refuse revenue                |        | 9,290    | 11,576      | 11,576       | 1,007      | 10,130        | 9,802   | 328          | 3%            | 11,576                                  |
| Service charges - other                         |        | -        | -           | -            | -          | -             | -       | -            |               | -                                       |
| Rental of facilities and equipment              |        | 5,984    | 6,680       | 6,680        | 266        | 6,011         | 6,231   | (220)        | -4%           | 6,680                                   |
| Interest earned - external investments          |        | 1,849    | 1,970       | 1,970        | 199        | 1,507         | 1,554   | (46)         | -3%           | 1,970                                   |
| Interest earned - outstanding debtors           |        | 996      | 800         | 800          | 109        | 955           | 652     | 304          | 47%           | 800                                     |
| Dividends received                              |        | -        | -           | -            | -          | -             | -       |              |               | -                                       |
| Fines                                           |        | 3,049    | 1,836       | 8,651        | 192        | 1,821         | 1,511   | 310          | 21%           | 8,651                                   |
| Licences and permits                            |        | 1,077    | 330         | 330          | 34         | 328           | 278     | 50           | 18%           | 330                                     |
| Agency services                                 |        | 1,382    | 1,309       | 1,309        | 127        | 1,225         | 1,082   | 142          | 13%           | 1,309                                   |
| Transfers recognised - operational              |        | 49,613   | 30,290      | 34,732       | 560        | 31,555        | 25,242  | 6,314<br>125 | 25%<br>4%     | 34,732<br>4,182                         |
| Other revenue Gains on disposal of PPE          |        | 3,810    | 3,855       | 4,182<br>50  | 355        | 3,313<br>91   | 3,189   | 125<br>91    | 4%<br>#DIV/0! | 4, 102                                  |
|                                                 | -      | 220.004  | 222 544     |              | 44.046     |               | 404 020 |              |               | *************************************** |
| Total Revenue (excluding capital transfers and  |        | 220,904  | 222,541     | 234,198      | 14,946     | 196,277       | 191,938 | 4,339        | 2%            | 234,198                                 |
| contributions)                                  | -      |          |             |              |            |               |         |              |               |                                         |
| Expenditure By Type                             |        |          |             |              |            |               |         |              |               |                                         |
| Employ ee related costs                         |        | 78,889   | 90,608      | 92,851       | 7,820      | 77,109        | 76,831  | 278          | 0%            | 92,851                                  |
| Remuneration of councillors                     |        | 3,452    | 3,760       | 3,760        | 306        | 3,014         | 3,134   | (120)        | -4%           | 3,760                                   |
| Debt impairment                                 |        | 5,387    | 4,690       | 7,498        | 290        | 2,896         | 3,908   | (1,012)      | -26%          | 7,498                                   |
| Depreciation & asset impairment                 |        | 10,088   | 8,289       | 11,269       | 532        | 6,964         | 6,908   | 56           | 1%            | 11,269                                  |
| Finance charges                                 |        | 4,731    | 2,883       | 7,818        | 638        | 3,967         | 3,526   | 440          | 12%           | 7,818                                   |
| Bulk purchases                                  |        | 57,447   | 72,802      | 72,552       | 5,027      | 55,646        | 55,624  | 22           | 0%            | 72,552                                  |
| Other materials                                 |        | 31,141   | 72,002      | 72,552       | 5,021      | 33,040        | 33,024  | _            | 070           | 12,002                                  |
|                                                 |        | 4 400    |             |              |            |               |         |              | 400/          | 7.000                                   |
| Contracted services                             |        | 1,463    | 8,401       | 7,923        | 473        | 3,466         | 6,631   | (3,165)      | -48%          | 7,923                                   |
| Transfers and grants                            |        | -        | 1,539       | 1,619        | 5          | 1,287         | 1,283   | 5            | 0%            | 1,619                                   |
| Other ex penditure                              |        | 70,606   | 43,623      | 49,579       | 3,918      | 38,507        | 34,552  | 3,955        | 11%           | 49,579                                  |
| Loss on disposal of PPE                         |        | 535      | _           | -            | -          | -             | -       | -            |               |                                         |
| Total Expenditure                               |        | 232,596  | 236,597     | 254,869      | 19,009     | 192,856       | 192,397 | 459          | 0%            | 254,869                                 |
| Surplus/(Deficit)                               |        | (11,693) | (14,056)    | (20,671)     | (4,063)    | 3,422         | (458)   | 3,880        | (0)           | (20,671                                 |
| Transfers recognised - capital                  |        | 17,856   | 13,464      | 13,271       | 1,299      | 6,277         | 11,220  | (4,943)      | (0)           | 13,271                                  |
| Contributions recognised - capital              |        | _        | -           | 659          | -,=        | -             | _       | ( ', ' ' ' ' |               | 659                                     |
| Contributed assets                              |        | _        | _           |              | _          | _             | _       | _            |               | _                                       |
| Surplus/(Deficit) after capital transfers &     |        | 6,163    | (592)       | (6,741)      | (2,764)    | 9,699         | 10,762  |              |               | (6,741                                  |
| contributions                                   |        | 0,103    | (332)       | (0,141)      | (2,104)    | 3,033         | 10,702  |              |               | (0,741                                  |
|                                                 |        |          |             |              |            |               |         |              |               |                                         |
| Tax ation                                       |        | -        | -           | -            | - /0 70 ** | -             | -       | _            | -             | -                                       |
| Surplus/(Deficit) after taxation                |        | 6,163    | (592)       | (6,741)      | (2,764)    | 9,699         | 10,762  |              |               | (6,74                                   |
| Attributable to minorities                      |        | _        | _           | _            | _          | -             | _       |              |               | _                                       |
| Surplus/(Deficit) attributable to municipality  |        | 6,163    | (592)       | (6,741)      | (2,764)    | 9,699         | 10,762  |              |               | (6,741                                  |
| Share of surplus/ (deficit) of associate        |        | -        | -           | -            | -          | -             | _       |              |               | _                                       |
| Surplus/ (Deficit) for the year                 |        | 6,163    | (592)       | (6,741)      | (2,764)    | 9,699         | 10,762  |              |               | (6,741                                  |