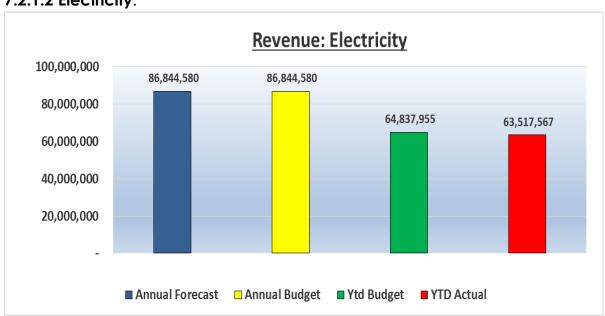

| WC033 Cape Agulhas - Table C2 Monthly B | udge | t Statement | - Financial | Performance | e (standard | classificatio | n) - M10 Ap | ril      |          |           |
|-----------------------------------------|------|-------------|-------------|-------------|-------------|---------------|-------------|----------|----------|-----------|
|                                         |      | 2014/15     |             |             |             | Budget Year 2 | 015/16      |          |          |           |
| Description                             | Ref  | Audited     | Original    | Adjusted    | Monthly     | YearTD        | YearTD      | YTD      | YTD      | Full Year |
|                                         |      | Outcome     | Budget      | Budget      | actual      | actual        | budget      | variance | variance | Forecast  |
| R thousands                             | 1    |             |             |             |             |               |             |          | %        |           |
| Revenue - Standard                      |      |             |             |             |             |               |             |          |          |           |
| Governance and administration           |      | 62,825      | 70,682      | 71,496      | 2,170       | 65,535        | 63,628      | 1,907    | 3%       | 71,496    |
| Executive and council                   |      | 12,826      | 13,309      | 13,703      | (676)       | 14,193        | 11,010      | 3,183    | 29%      | 13,703    |
| Budget and treasury office              |      | 48,012      | 55,423      | 55,781      | 2,781       | 50,268        | 50,878      | (610)    | -1%      | 55,781    |
| Corporate services                      |      | 1,987       | 1,951       | 2,013       | 66          | 1,075         | 1,740       | (666)    | -38%     | 2,013     |
| Community and public safety             |      | 41,828      | 16,696      | 27,253      | 1,081       | 18,021        | 14,430      | 3,590    | 25%      | 27,253    |
| Community and social services           |      | 31,070      | 4,983       | 5,083       | 464         | 3,763         | 4,176       | (412)    | -10%     | 5,083     |
| Sport and recreation                    |      | 5,452       | 5,415       | 5,564       | 215         | 5,282         | 5,033       | 248      | 5%       | 5,564     |
| Public safety                           |      | 5,306       | 3,999       | 10,814      | 402         | 3,845         | 3,305       | 541      | 16%      | 10,814    |
| Housing                                 |      | -           | 2,300       | 5,792       | _           | 5,130         | 1,917       | 3,214    | 168%     | 5,792     |
| Health                                  |      | -           | -           | -           | -           | -             | -           | -        |          | _         |
| Economic and environmental services     |      | 12,042      | 12,376      | 12,468      | 1,455       | 6,276         | 10,308      | (4,032)  | -39%     | 12,468    |
| Planning and development                |      | 923         | 12,376      | 12,468      | 1,455       | 6,276         | 10,308      | (4,032)  | -39%     | 12,468    |
| Road transport                          |      | 11,119      | -           | -           | _           | -             | _           | -        |          | _         |
| Environmental protection                |      | -           | -           | -           | _           | -             | _           | -        |          | _         |
| Trading services                        |      | 122,065     | 136,251     | 136,910     | 11,539      | 112,723       | 114,792     | (2,069)  | -2%      | 136,910   |
| Electricity                             |      | 78,254      | 89,511      | 90,170      | 7,385       | 72,554        | 75,233      | (2,679)  | -4%      | 90,170    |
| Water                                   |      | 20,690      | 21,853      | 21,853      | 1,987       | 18,631        | 18,576      | 55       | 0%       | 21,853    |
| Waste water management                  |      | 9,769       | 9,577       | 9,577       | 886         | 8,747         | 8,025       | 722      | 9%       | 9,577     |
| Waste management                        |      | 13,352      | 15,311      | 15,311      | 1,281       | 12,791        | 12,958      | (168)    | -1%      | 15,311    |
| Other                                   | 4    | _           | _           | -           | _           | _             | _           | -        |          | _         |
| Total Revenue - Standard                | 2    | 238,760     | 236,005     | 248,128     | 16,245      | 202,555       | 203,159     | (604)    | 0%       | 248,128   |
| Expenditure - Standard                  |      |             |             |             |             |               |             |          |          |           |
| Governance and administration           |      | 63,612      | 65,659      | 69,972      | 4,624       | 51,332        | 53,830      | (2,498)  | -5%      | 69,972    |
| Executive and council                   |      | 14,744      | 16,682      | 16,783      | 974         | 12,400        | 13,756      | (1,357)  | -10%     | 16,783    |
| Budget and treasury office              |      | 31,334      | 31,219      | 34,780      | 2,438       | 24,646        | 25,814      | (1,168)  | -5%      | 34,780    |
| Corporate services                      |      | 17,533      | 17,758      | 18,410      | 1,212       | 14,286        | 14,259      | 27       | 0%       | 18,410    |
| Community and public safety             |      | 50,078      | 34,964      | 41,513      | 2,690       | 30,451        | 29,030      | 1,420    | 5%       | 41,513    |
| Community and social services           |      | 33,003      | 12,562      | 12,673      | 1,145       | 9,867         | 10,464      | (598)    | -6%      | 12,673    |
| Sport and recreation                    |      | 8,170       | 8,802       | 8,968       | 709         | 7,726         | 7,295       | 431      | 6%       | 8,968     |
| Public safety                           |      | 8,905       | 9,958       | 12,712      | 732         | 6,746         | 8,322       | (1,576)  | -19%     | 12,712    |
| Housing                                 |      | -           | 3,642       | 7,160       | 105         | 6,112         | 2,949       | 3,163    | 107%     | 7,160     |
| Health                                  |      | -           | _           | _           | _           | _             | _           | -        |          | _         |
| Economic and environmental services     |      | 18,970      | 21,210      | 22,005      | 1,813       | 16,962        | 17,578      | (616)    | -4%      | 22,005    |
| Planning and development                |      | 3,497       | 8,187       | 8,106       | 603         | 6,081         | 6,757       | (676)    | -10%     | 8,106     |
| Road transport                          |      | 15,126      | 12,578      | 13,373      | 1,150       | 10,341        | 10,450      | (109)    | -1%      | 13,373    |
| Environmental protection                |      | 346         | 445         | 525         | 60          | 540           | 371         | 169      | 45%      | 525       |
| Trading services                        |      | 99,937      | 114,763     | 121,378     | 9,882       | 94,111        | 91,959      | 2,153    | 2%       | 121,378   |
| Electricity                             |      | 66,277      | 81,553      | 82,204      | 5,879       | 63,297        | 62,999      | 297      | 0%       | 82,204    |
| Water                                   |      | 13,801      | 13,274      | 15,001      | 1,511       | 12,104        | 10,915      | 1,189    | 11%      | 15,001    |
| Waste water management                  |      | 8,217       | 7,187       | 8,238       | 881         | 7,089         | 5,958       | 1,131    | 19%      | 8,238     |
| Waste management                        |      | 11,641      | 12,749      | 15,934      | 1,611       | 11,621        | 12,086      | (465)    | -4%      | 15,934    |
| Other                                   |      | _           | _           | -           | _           | _             | -           | `-       |          | · -       |
| Total Expenditure - Standard            | 3    | 232,596     | 236,597     | 254,869     | 19,009      | 192,856       | 192,397     | 459      | 0%       | 254,869   |
| Surplus/ (Deficit) for the year         | T    | 6,163       | (592)       | (6,741)     | (2,764)     | 9,699         | 10,762      | (1,063)  | -10%     | (6,741)   |

| WC033 Cape Agulhas - Table C4 Monthly Bud       | get St |          | nancial Per | formance (re |            |               |         | il           |               |                                         |
|-------------------------------------------------|--------|----------|-------------|--------------|------------|---------------|---------|--------------|---------------|-----------------------------------------|
|                                                 |        | 2014/15  |             |              |            | Budget Year 2 | 2015/16 |              |               |                                         |
| Description                                     | Ref    | Audited  | Original    | Adjusted     | Monthly    | YearTD        | YearTD  | YTD          | YTD           | Full Year                               |
|                                                 |        | Outcome  | Budget      | Budget       | actual     | actual        | budget  | variance     | variance      | Forecast                                |
| R thousands                                     |        |          |             |              |            |               |         |              | %             |                                         |
| Revenue By Source                               |        |          |             |              |            |               |         |              |               |                                         |
| Property rates                                  |        | 42,895   | 49,956      | 49,899       | 2,330      | 45,421        | 46,428  | (1,008)      | -2%           | 49,899                                  |
| Property rates - penalties & collection charges |        | _        | _           | _            | _          | -             | _       | -            |               | _                                       |
| Service charges - electricity revenue           |        | 75,494   | 86,845      | 86,845       | 7,332      | 70,850        | 73,015  | (2,165)      | -3%           | 86,845                                  |
| Service charges - water revenue                 |        | 18,957   | 20,408      | 20,408       | 1,734      | 16,223        | 17,353  | (1,130)      | -7%           | 20,408                                  |
| Service charges - sanitation revenue            |        | 6,508    | 6,687       | 6,767        | 699        | 6,848         | 5,604   | 1,243        | 22%           | 6,767                                   |
| Service charges - refuse revenue                |        | 9,290    | 11,576      | 11,576       | 1,007      | 10,130        | 9,802   | 328          | 3%            | 11,576                                  |
| Service charges - other                         |        | -        | -           | -            | -          | -             | -       | -            |               | -                                       |
| Rental of facilities and equipment              |        | 5,984    | 6,680       | 6,680        | 266        | 6,011         | 6,231   | (220)        | -4%           | 6,680                                   |
| Interest earned - external investments          |        | 1,849    | 1,970       | 1,970        | 199        | 1,507         | 1,554   | (46)         | -3%           | 1,970                                   |
| Interest earned - outstanding debtors           |        | 996      | 800         | 800          | 109        | 955           | 652     | 304          | 47%           | 800                                     |
| Dividends received                              |        | -        | -           | -            | -          | -             | -       |              |               | -                                       |
| Fines                                           |        | 3,049    | 1,836       | 8,651        | 192        | 1,821         | 1,511   | 310          | 21%           | 8,651                                   |
| Licences and permits                            |        | 1,077    | 330         | 330          | 34         | 328           | 278     | 50           | 18%           | 330                                     |
| Agency services                                 |        | 1,382    | 1,309       | 1,309        | 127        | 1,225         | 1,082   | 142          | 13%           | 1,309                                   |
| Transfers recognised - operational              |        | 49,613   | 30,290      | 34,732       | 560        | 31,555        | 25,242  | 6,314<br>125 | 25%<br>4%     | 34,732<br>4,182                         |
| Other revenue Gains on disposal of PPE          |        | 3,810    | 3,855       | 4,182<br>50  | 355        | 3,313<br>91   | 3,189   | 125<br>91    | 4%<br>#DIV/0! | 4, 102                                  |
|                                                 | -      | 220.004  | 222 544     |              | 44.046     |               | 404 020 |              |               | *************************************** |
| Total Revenue (excluding capital transfers and  |        | 220,904  | 222,541     | 234,198      | 14,946     | 196,277       | 191,938 | 4,339        | 2%            | 234,198                                 |
| contributions)                                  | -      |          |             |              |            |               |         |              |               |                                         |
| Expenditure By Type                             |        |          |             |              |            |               |         |              |               |                                         |
| Employ ee related costs                         |        | 78,889   | 90,608      | 92,851       | 7,820      | 77,109        | 76,831  | 278          | 0%            | 92,851                                  |
| Remuneration of councillors                     |        | 3,452    | 3,760       | 3,760        | 306        | 3,014         | 3,134   | (120)        | -4%           | 3,760                                   |
| Debt impairment                                 |        | 5,387    | 4,690       | 7,498        | 290        | 2,896         | 3,908   | (1,012)      | -26%          | 7,498                                   |
| Depreciation & asset impairment                 |        | 10,088   | 8,289       | 11,269       | 532        | 6,964         | 6,908   | 56           | 1%            | 11,269                                  |
| Finance charges                                 |        | 4,731    | 2,883       | 7,818        | 638        | 3,967         | 3,526   | 440          | 12%           | 7,818                                   |
| Bulk purchases                                  |        | 57,447   | 72,802      | 72,552       | 5,027      | 55,646        | 55,624  | 22           | 0%            | 72,552                                  |
| Other materials                                 |        | 31,141   | 72,002      | 72,552       | 5,021      | 33,040        | 33,024  | _            | 070           | 12,002                                  |
|                                                 |        | 4 400    |             |              |            |               |         |              | 400/          | 7.000                                   |
| Contracted services                             |        | 1,463    | 8,401       | 7,923        | 473        | 3,466         | 6,631   | (3,165)      | -48%          | 7,923                                   |
| Transfers and grants                            |        | -        | 1,539       | 1,619        | 5          | 1,287         | 1,283   | 5            | 0%            | 1,619                                   |
| Other ex penditure                              |        | 70,606   | 43,623      | 49,579       | 3,918      | 38,507        | 34,552  | 3,955        | 11%           | 49,579                                  |
| Loss on disposal of PPE                         |        | 535      | _           | -            | -          | -             | -       | -            |               |                                         |
| Total Expenditure                               |        | 232,596  | 236,597     | 254,869      | 19,009     | 192,856       | 192,397 | 459          | 0%            | 254,869                                 |
| Surplus/(Deficit)                               |        | (11,693) | (14,056)    | (20,671)     | (4,063)    | 3,422         | (458)   | 3,880        | (0)           | (20,671                                 |
| Transfers recognised - capital                  |        | 17,856   | 13,464      | 13,271       | 1,299      | 6,277         | 11,220  | (4,943)      | (0)           | 13,271                                  |
| Contributions recognised - capital              |        | _        | -           | 659          | -,=        | -             | _       | ( ', ' ' ' ' |               | 659                                     |
| Contributed assets                              |        | _        | _           |              | _          | _             | _       | _            |               | _                                       |
| Surplus/(Deficit) after capital transfers &     |        | 6,163    | (592)       | (6,741)      | (2,764)    | 9,699         | 10,762  |              |               | (6,741                                  |
| contributions                                   |        | 0,103    | (332)       | (0,141)      | (2,104)    | 3,033         | 10,702  |              |               | (0,741                                  |
|                                                 |        |          |             |              |            |               |         |              |               |                                         |
| Tax ation                                       |        | -        | -           | -            | - /0 70 ** | -             | -       | _            | -             | -                                       |
| Surplus/(Deficit) after taxation                |        | 6,163    | (592)       | (6,741)      | (2,764)    | 9,699         | 10,762  |              |               | (6,74                                   |
| Attributable to minorities                      |        | _        | _           | _            | _          | -             | _       |              |               | _                                       |
| Surplus/(Deficit) attributable to municipality  |        | 6,163    | (592)       | (6,741)      | (2,764)    | 9,699         | 10,762  |              |               | (6,741                                  |
| Share of surplus/ (deficit) of associate        |        | -        | -           | -            | -          | -             | _       |              |               | _                                       |
| Surplus/ (Deficit) for the year                 |        | 6,163    | (592)       | (6,741)      | (2,764)    | 9,699         | 10,762  |              |               | (6,741                                  |