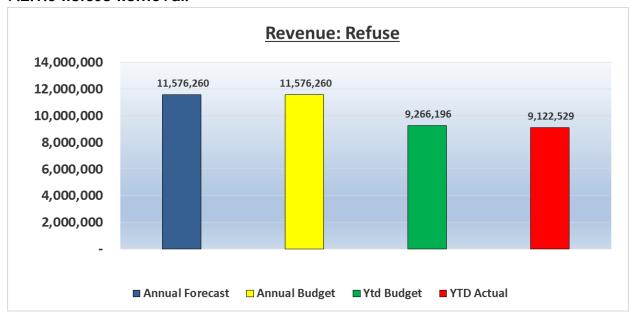

| WC033 Cape Agulhas - Table C4 Monthly Bud       | get St |          | nancial Per | formance (re |            |               |         | il           |               |                                         |
|-------------------------------------------------|--------|----------|-------------|--------------|------------|---------------|---------|--------------|---------------|-----------------------------------------|
|                                                 |        | 2014/15  |             |              |            | Budget Year 2 | 2015/16 |              |               |                                         |
| Description                                     | Ref    | Audited  | Original    | Adjusted     | Monthly    | YearTD        | YearTD  | YTD          | YTD           | Full Year                               |
|                                                 |        | Outcome  | Budget      | Budget       | actual     | actual        | budget  | variance     | variance      | Forecast                                |
| R thousands                                     |        |          |             |              |            |               |         |              | %             |                                         |
| Revenue By Source                               |        |          |             |              |            |               |         |              |               |                                         |
| Property rates                                  |        | 42,895   | 49,956      | 49,899       | 2,330      | 45,421        | 46,428  | (1,008)      | -2%           | 49,899                                  |
| Property rates - penalties & collection charges |        | _        | _           | _            | _          | -             | _       | -            |               | _                                       |
| Service charges - electricity revenue           |        | 75,494   | 86,845      | 86,845       | 7,332      | 70,850        | 73,015  | (2,165)      | -3%           | 86,845                                  |
| Service charges - water revenue                 |        | 18,957   | 20,408      | 20,408       | 1,734      | 16,223        | 17,353  | (1,130)      | -7%           | 20,408                                  |
| Service charges - sanitation revenue            |        | 6,508    | 6,687       | 6,767        | 699        | 6,848         | 5,604   | 1,243        | 22%           | 6,767                                   |
| Service charges - refuse revenue                |        | 9,290    | 11,576      | 11,576       | 1,007      | 10,130        | 9,802   | 328          | 3%            | 11,576                                  |
| Service charges - other                         |        | -        | -           | -            | -          | -             | -       | -            |               | -                                       |
| Rental of facilities and equipment              |        | 5,984    | 6,680       | 6,680        | 266        | 6,011         | 6,231   | (220)        | -4%           | 6,680                                   |
| Interest earned - external investments          |        | 1,849    | 1,970       | 1,970        | 199        | 1,507         | 1,554   | (46)         | -3%           | 1,970                                   |
| Interest earned - outstanding debtors           |        | 996      | 800         | 800          | 109        | 955           | 652     | 304          | 47%           | 800                                     |
| Dividends received                              |        | -        | -           | -            | -          | -             | -       |              |               | -                                       |
| Fines                                           |        | 3,049    | 1,836       | 8,651        | 192        | 1,821         | 1,511   | 310          | 21%           | 8,651                                   |
| Licences and permits                            |        | 1,077    | 330         | 330          | 34         | 328           | 278     | 50           | 18%           | 330                                     |
| Agency services                                 |        | 1,382    | 1,309       | 1,309        | 127        | 1,225         | 1,082   | 142          | 13%           | 1,309                                   |
| Transfers recognised - operational              |        | 49,613   | 30,290      | 34,732       | 560        | 31,555        | 25,242  | 6,314<br>125 | 25%<br>4%     | 34,732<br>4,182                         |
| Other revenue Gains on disposal of PPE          |        | 3,810    | 3,855       | 4,182<br>50  | 355        | 3,313<br>91   | 3,189   | 125<br>91    | 4%<br>#DIV/0! | 4, 102                                  |
|                                                 | -      | 220.004  | 222 544     |              | 44.046     |               | 404 020 |              |               | *************************************** |
| Total Revenue (excluding capital transfers and  |        | 220,904  | 222,541     | 234,198      | 14,946     | 196,277       | 191,938 | 4,339        | 2%            | 234,198                                 |
| contributions)                                  | -      |          |             |              |            |               |         |              |               |                                         |
| Expenditure By Type                             |        |          |             |              |            |               |         |              |               |                                         |
| Employ ee related costs                         |        | 78,889   | 90,608      | 92,851       | 7,820      | 77,109        | 76,831  | 278          | 0%            | 92,851                                  |
| Remuneration of councillors                     |        | 3,452    | 3,760       | 3,760        | 306        | 3,014         | 3,134   | (120)        | -4%           | 3,760                                   |
| Debt impairment                                 |        | 5,387    | 4,690       | 7,498        | 290        | 2,896         | 3,908   | (1,012)      | -26%          | 7,498                                   |
| Depreciation & asset impairment                 |        | 10,088   | 8,289       | 11,269       | 532        | 6,964         | 6,908   | 56           | 1%            | 11,269                                  |
| Finance charges                                 |        | 4,731    | 2,883       | 7,818        | 638        | 3,967         | 3,526   | 440          | 12%           | 7,818                                   |
| Bulk purchases                                  |        | 57,447   | 72,802      | 72,552       | 5,027      | 55,646        | 55,624  | 22           | 0%            | 72,552                                  |
| Other materials                                 |        | 31,141   | 72,002      | 72,552       | 5,021      | 33,040        | 33,024  | _            | 070           | 12,002                                  |
|                                                 |        | 4 400    |             |              |            |               |         |              | 400/          | 7.000                                   |
| Contracted services                             |        | 1,463    | 8,401       | 7,923        | 473        | 3,466         | 6,631   | (3,165)      | -48%          | 7,923                                   |
| Transfers and grants                            |        | -        | 1,539       | 1,619        | 5          | 1,287         | 1,283   | 5            | 0%            | 1,619                                   |
| Other ex penditure                              |        | 70,606   | 43,623      | 49,579       | 3,918      | 38,507        | 34,552  | 3,955        | 11%           | 49,579                                  |
| Loss on disposal of PPE                         |        | 535      | _           | -            | -          | -             | -       | -            |               |                                         |
| Total Expenditure                               |        | 232,596  | 236,597     | 254,869      | 19,009     | 192,856       | 192,397 | 459          | 0%            | 254,869                                 |
| Surplus/(Deficit)                               |        | (11,693) | (14,056)    | (20,671)     | (4,063)    | 3,422         | (458)   | 3,880        | (0)           | (20,671                                 |
| Transfers recognised - capital                  |        | 17,856   | 13,464      | 13,271       | 1,299      | 6,277         | 11,220  | (4,943)      | (0)           | 13,271                                  |
| Contributions recognised - capital              |        | _        | -           | 659          | -,=        | -             | _       | ( ', ' ' ' ' |               | 659                                     |
| Contributed assets                              |        | _        | _           |              | _          | _             | _       | _            |               | _                                       |
| Surplus/(Deficit) after capital transfers &     |        | 6,163    | (592)       | (6,741)      | (2,764)    | 9,699         | 10,762  |              |               | (6,741                                  |
| contributions                                   |        | 0,103    | (332)       | (0,141)      | (2,104)    | 3,033         | 10,702  |              |               | (0,741                                  |
|                                                 |        |          |             |              |            |               |         |              |               |                                         |
| Tax ation                                       |        | -        | -           | -            | - /0 70 ** | -             | -       | _            | -             | -                                       |
| Surplus/(Deficit) after taxation                |        | 6,163    | (592)       | (6,741)      | (2,764)    | 9,699         | 10,762  |              |               | (6,74                                   |
| Attributable to minorities                      |        | _        | _           | _            | _          | -             | _       |              |               | _                                       |
| Surplus/(Deficit) attributable to municipality  |        | 6,163    | (592)       | (6,741)      | (2,764)    | 9,699         | 10,762  |              |               | (6,741                                  |
| Share of surplus/ (deficit) of associate        |        | -        | -           | -            | -          | -             | _       |              |               | _                                       |
| Surplus/ (Deficit) for the year                 |        | 6,163    | (592)       | (6,741)      | (2,764)    | 9,699         | 10,762  |              |               | (6,741                                  |