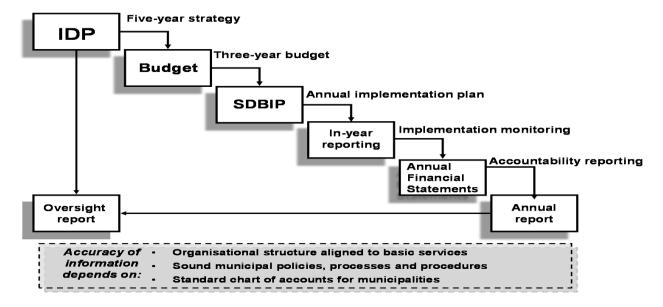

The flowchart on the budget process basically reflecting three different processes in the budget cycle at the same time, namely:

- Reporting on the previous year budget;
- o Current year budget implementation; and
- o Preparation of the new financial year's budget (including the budget estimates for the two outer financial years)

The municipal planning and budget cycle processes consist of the following:

For the month under review that is the period of January 2016 the following MFMA related activities was successfully complete as per legislative requirements: