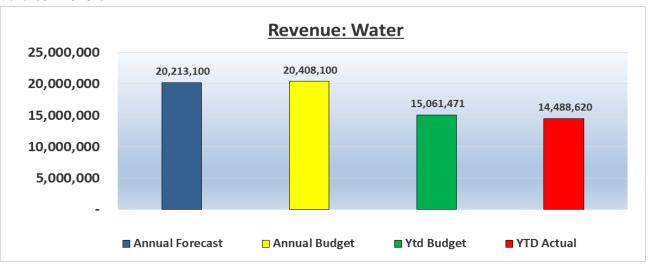

| WC033 Cape Agulhas - Table C4 Monthly Bud       | get St |          | nancial Per | formance (re |            |               |         | il           |               |                                         |
|-------------------------------------------------|--------|----------|-------------|--------------|------------|---------------|---------|--------------|---------------|-----------------------------------------|
|                                                 |        | 2014/15  |             |              |            | Budget Year 2 | 2015/16 |              |               |                                         |
| Description                                     | Ref    | Audited  | Original    | Adjusted     | Monthly    | YearTD        | YearTD  | YTD          | YTD           | Full Year                               |
|                                                 |        | Outcome  | Budget      | Budget       | actual     | actual        | budget  | variance     | variance      | Forecast                                |
| R thousands                                     |        |          |             |              |            |               |         |              | %             |                                         |
| Revenue By Source                               |        |          |             |              |            |               |         |              |               |                                         |
| Property rates                                  |        | 42,895   | 49,956      | 49,899       | 2,330      | 45,421        | 46,428  | (1,008)      | -2%           | 49,899                                  |
| Property rates - penalties & collection charges |        | _        | _           | _            | _          | -             | _       | -            |               | _                                       |
| Service charges - electricity revenue           |        | 75,494   | 86,845      | 86,845       | 7,332      | 70,850        | 73,015  | (2,165)      | -3%           | 86,845                                  |
| Service charges - water revenue                 |        | 18,957   | 20,408      | 20,408       | 1,734      | 16,223        | 17,353  | (1,130)      | -7%           | 20,408                                  |
| Service charges - sanitation revenue            |        | 6,508    | 6,687       | 6,767        | 699        | 6,848         | 5,604   | 1,243        | 22%           | 6,767                                   |
| Service charges - refuse revenue                |        | 9,290    | 11,576      | 11,576       | 1,007      | 10,130        | 9,802   | 328          | 3%            | 11,576                                  |
| Service charges - other                         |        | -        | -           | -            | -          | -             | -       | -            |               | -                                       |
| Rental of facilities and equipment              |        | 5,984    | 6,680       | 6,680        | 266        | 6,011         | 6,231   | (220)        | -4%           | 6,680                                   |
| Interest earned - external investments          |        | 1,849    | 1,970       | 1,970        | 199        | 1,507         | 1,554   | (46)         | -3%           | 1,970                                   |
| Interest earned - outstanding debtors           |        | 996      | 800         | 800          | 109        | 955           | 652     | 304          | 47%           | 800                                     |
| Dividends received                              |        | -        | -           | -            | -          | -             | -       |              |               | -                                       |
| Fines                                           |        | 3,049    | 1,836       | 8,651        | 192        | 1,821         | 1,511   | 310          | 21%           | 8,651                                   |
| Licences and permits                            |        | 1,077    | 330         | 330          | 34         | 328           | 278     | 50           | 18%           | 330                                     |
| Agency services                                 |        | 1,382    | 1,309       | 1,309        | 127        | 1,225         | 1,082   | 142          | 13%           | 1,309                                   |
| Transfers recognised - operational              |        | 49,613   | 30,290      | 34,732       | 560        | 31,555        | 25,242  | 6,314<br>125 | 25%<br>4%     | 34,732<br>4,182                         |
| Other revenue Gains on disposal of PPE          |        | 3,810    | 3,855       | 4,182<br>50  | 355        | 3,313<br>91   | 3,189   | 125<br>91    | 4%<br>#DIV/0! | 4, 102                                  |
|                                                 | -      | 220.004  | 222 544     |              | 44.046     |               | 404 020 |              |               | *************************************** |
| Total Revenue (excluding capital transfers and  |        | 220,904  | 222,541     | 234,198      | 14,946     | 196,277       | 191,938 | 4,339        | 2%            | 234,198                                 |
| contributions)                                  | -      |          |             |              |            |               |         |              |               |                                         |
| Expenditure By Type                             |        |          |             |              |            |               |         |              |               |                                         |
| Employ ee related costs                         |        | 78,889   | 90,608      | 92,851       | 7,820      | 77,109        | 76,831  | 278          | 0%            | 92,851                                  |
| Remuneration of councillors                     |        | 3,452    | 3,760       | 3,760        | 306        | 3,014         | 3,134   | (120)        | -4%           | 3,760                                   |
| Debt impairment                                 |        | 5,387    | 4,690       | 7,498        | 290        | 2,896         | 3,908   | (1,012)      | -26%          | 7,498                                   |
| Depreciation & asset impairment                 |        | 10,088   | 8,289       | 11,269       | 532        | 6,964         | 6,908   | 56           | 1%            | 11,269                                  |
| Finance charges                                 |        | 4,731    | 2,883       | 7,818        | 638        | 3,967         | 3,526   | 440          | 12%           | 7,818                                   |
| Bulk purchases                                  |        | 57,447   | 72,802      | 72,552       | 5,027      | 55,646        | 55,624  | 22           | 0%            | 72,552                                  |
| Other materials                                 |        | 31,141   | 72,002      | 72,552       | 5,021      | 33,040        | 33,024  | _            | 070           | 12,002                                  |
|                                                 |        | 4 400    |             |              |            |               |         |              | 400/          | 7.000                                   |
| Contracted services                             |        | 1,463    | 8,401       | 7,923        | 473        | 3,466         | 6,631   | (3,165)      | -48%          | 7,923                                   |
| Transfers and grants                            |        | -        | 1,539       | 1,619        | 5          | 1,287         | 1,283   | 5            | 0%            | 1,619                                   |
| Other ex penditure                              |        | 70,606   | 43,623      | 49,579       | 3,918      | 38,507        | 34,552  | 3,955        | 11%           | 49,579                                  |
| Loss on disposal of PPE                         |        | 535      | _           | -            | -          | -             | -       | -            |               |                                         |
| Total Expenditure                               |        | 232,596  | 236,597     | 254,869      | 19,009     | 192,856       | 192,397 | 459          | 0%            | 254,869                                 |
| Surplus/(Deficit)                               |        | (11,693) | (14,056)    | (20,671)     | (4,063)    | 3,422         | (458)   | 3,880        | (0)           | (20,671                                 |
| Transfers recognised - capital                  |        | 17,856   | 13,464      | 13,271       | 1,299      | 6,277         | 11,220  | (4,943)      | (0)           | 13,271                                  |
| Contributions recognised - capital              |        | _        | -           | 659          | -,=        | -             | _       | ( ', ' ' ' ' |               | 659                                     |
| Contributed assets                              |        | _        | _           |              | _          | _             | _       | _            |               | _                                       |
| Surplus/(Deficit) after capital transfers &     |        | 6,163    | (592)       | (6,741)      | (2,764)    | 9,699         | 10,762  |              |               | (6,741                                  |
| contributions                                   |        | 0,103    | (332)       | (0,141)      | (2,104)    | 3,033         | 10,702  |              |               | (0,741                                  |
|                                                 |        |          |             |              |            |               |         |              |               |                                         |
| Tax ation                                       |        | -        | -           | -            | - /0 70 ** | -             | -       | _            | -             | -                                       |
| Surplus/(Deficit) after taxation                |        | 6,163    | (592)       | (6,741)      | (2,764)    | 9,699         | 10,762  |              |               | (6,74                                   |
| Attributable to minorities                      |        | _        | _           | _            | _          | -             | _       |              |               | _                                       |
| Surplus/(Deficit) attributable to municipality  |        | 6,163    | (592)       | (6,741)      | (2,764)    | 9,699         | 10,762  |              |               | (6,741                                  |
| Share of surplus/ (deficit) of associate        |        | -        | -           | -            | -          | -             | _       |              |               | _                                       |
| Surplus/ (Deficit) for the year                 |        | 6,163    | (592)       | (6,741)      | (2,764)    | 9,699         | 10,762  |              |               | (6,741                                  |