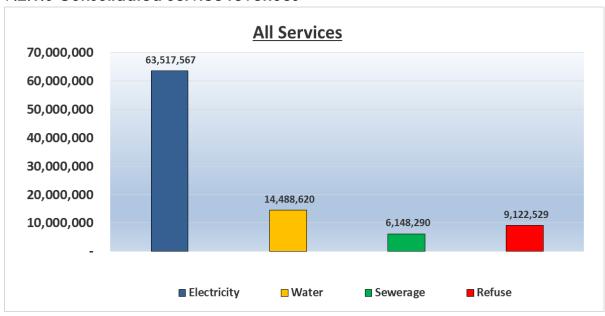

| WC033 Cape Agulhas - Table C4 Monthly Bud       | get St |          | nancial Per | formance (re |            |               |         | il           |               |                                         |
|-------------------------------------------------|--------|----------|-------------|--------------|------------|---------------|---------|--------------|---------------|-----------------------------------------|
|                                                 |        | 2014/15  |             |              |            | Budget Year 2 | 2015/16 |              |               |                                         |
| Description                                     | Ref    | Audited  | Original    | Adjusted     | Monthly    | YearTD        | YearTD  | YTD          | YTD           | Full Year                               |
|                                                 |        | Outcome  | Budget      | Budget       | actual     | actual        | budget  | variance     | variance      | Forecast                                |
| R thousands                                     |        |          |             |              |            |               |         |              | %             |                                         |
| Revenue By Source                               |        |          |             |              |            |               |         |              |               |                                         |
| Property rates                                  |        | 42,895   | 49,956      | 49,899       | 2,330      | 45,421        | 46,428  | (1,008)      | -2%           | 49,899                                  |
| Property rates - penalties & collection charges |        | _        | _           | _            | _          | -             | _       | -            |               | _                                       |
| Service charges - electricity revenue           |        | 75,494   | 86,845      | 86,845       | 7,332      | 70,850        | 73,015  | (2,165)      | -3%           | 86,845                                  |
| Service charges - water revenue                 |        | 18,957   | 20,408      | 20,408       | 1,734      | 16,223        | 17,353  | (1,130)      | -7%           | 20,408                                  |
| Service charges - sanitation revenue            |        | 6,508    | 6,687       | 6,767        | 699        | 6,848         | 5,604   | 1,243        | 22%           | 6,767                                   |
| Service charges - refuse revenue                |        | 9,290    | 11,576      | 11,576       | 1,007      | 10,130        | 9,802   | 328          | 3%            | 11,576                                  |
| Service charges - other                         |        | -        | -           | -            | -          | -             | -       | -            |               | -                                       |
| Rental of facilities and equipment              |        | 5,984    | 6,680       | 6,680        | 266        | 6,011         | 6,231   | (220)        | -4%           | 6,680                                   |
| Interest earned - external investments          |        | 1,849    | 1,970       | 1,970        | 199        | 1,507         | 1,554   | (46)         | -3%           | 1,970                                   |
| Interest earned - outstanding debtors           |        | 996      | 800         | 800          | 109        | 955           | 652     | 304          | 47%           | 800                                     |
| Dividends received                              |        | -        | -           | -            | -          | -             | -       |              |               | -                                       |
| Fines                                           |        | 3,049    | 1,836       | 8,651        | 192        | 1,821         | 1,511   | 310          | 21%           | 8,651                                   |
| Licences and permits                            |        | 1,077    | 330         | 330          | 34         | 328           | 278     | 50           | 18%           | 330                                     |
| Agency services                                 |        | 1,382    | 1,309       | 1,309        | 127        | 1,225         | 1,082   | 142          | 13%           | 1,309                                   |
| Transfers recognised - operational              |        | 49,613   | 30,290      | 34,732       | 560        | 31,555        | 25,242  | 6,314<br>125 | 25%<br>4%     | 34,732<br>4,182                         |
| Other revenue Gains on disposal of PPE          |        | 3,810    | 3,855       | 4,182<br>50  | 355        | 3,313<br>91   | 3,189   | 125<br>91    | 4%<br>#DIV/0! | 4, 102                                  |
|                                                 | -      | 220.004  | 222 544     |              | 44.046     |               | 404 020 |              |               | *************************************** |
| Total Revenue (excluding capital transfers and  |        | 220,904  | 222,541     | 234,198      | 14,946     | 196,277       | 191,938 | 4,339        | 2%            | 234,198                                 |
| contributions)                                  | -      |          |             |              |            |               |         |              |               |                                         |
| Expenditure By Type                             |        |          |             |              |            |               |         |              |               |                                         |
| Employ ee related costs                         |        | 78,889   | 90,608      | 92,851       | 7,820      | 77,109        | 76,831  | 278          | 0%            | 92,851                                  |
| Remuneration of councillors                     |        | 3,452    | 3,760       | 3,760        | 306        | 3,014         | 3,134   | (120)        | -4%           | 3,760                                   |
| Debt impairment                                 |        | 5,387    | 4,690       | 7,498        | 290        | 2,896         | 3,908   | (1,012)      | -26%          | 7,498                                   |
| Depreciation & asset impairment                 |        | 10,088   | 8,289       | 11,269       | 532        | 6,964         | 6,908   | 56           | 1%            | 11,269                                  |
| Finance charges                                 |        | 4,731    | 2,883       | 7,818        | 638        | 3,967         | 3,526   | 440          | 12%           | 7,818                                   |
| Bulk purchases                                  |        | 57,447   | 72,802      | 72,552       | 5,027      | 55,646        | 55,624  | 22           | 0%            | 72,552                                  |
| Other materials                                 |        | 31,141   | 72,002      | 72,552       | 5,021      | 33,040        | 33,024  | _            | 070           | 12,002                                  |
|                                                 |        | 4 400    |             |              |            |               |         |              | 400/          | 7.000                                   |
| Contracted services                             |        | 1,463    | 8,401       | 7,923        | 473        | 3,466         | 6,631   | (3,165)      | -48%          | 7,923                                   |
| Transfers and grants                            |        | -        | 1,539       | 1,619        | 5          | 1,287         | 1,283   | 5            | 0%            | 1,619                                   |
| Other ex penditure                              |        | 70,606   | 43,623      | 49,579       | 3,918      | 38,507        | 34,552  | 3,955        | 11%           | 49,579                                  |
| Loss on disposal of PPE                         |        | 535      | _           | -            | -          | -             | -       | -            |               |                                         |
| Total Expenditure                               |        | 232,596  | 236,597     | 254,869      | 19,009     | 192,856       | 192,397 | 459          | 0%            | 254,869                                 |
| Surplus/(Deficit)                               |        | (11,693) | (14,056)    | (20,671)     | (4,063)    | 3,422         | (458)   | 3,880        | (0)           | (20,671                                 |
| Transfers recognised - capital                  |        | 17,856   | 13,464      | 13,271       | 1,299      | 6,277         | 11,220  | (4,943)      | (0)           | 13,271                                  |
| Contributions recognised - capital              |        | _        | -           | 659          | -,=        | -             | _       | ( ', ' ' ' ' |               | 659                                     |
| Contributed assets                              |        | _        | _           |              | _          | _             | _       | _            |               | _                                       |
| Surplus/(Deficit) after capital transfers &     |        | 6,163    | (592)       | (6,741)      | (2,764)    | 9,699         | 10,762  |              |               | (6,741                                  |
| contributions                                   |        | 0,103    | (332)       | (0,141)      | (2,104)    | 3,033         | 10,702  |              |               | (0,741                                  |
|                                                 |        |          |             |              |            |               |         |              |               |                                         |
| Tax ation                                       |        | -        | -           | -            | - /0 70 ** | -             | -       | _            | -             | -                                       |
| Surplus/(Deficit) after taxation                |        | 6,163    | (592)       | (6,741)      | (2,764)    | 9,699         | 10,762  |              |               | (6,74                                   |
| Attributable to minorities                      |        | _        | _           | _            | _          | -             | _       |              |               | _                                       |
| Surplus/(Deficit) attributable to municipality  |        | 6,163    | (592)       | (6,741)      | (2,764)    | 9,699         | 10,762  |              |               | (6,741                                  |
| Share of surplus/ (deficit) of associate        |        | -        | -           | -            | -          | -             | _       |              |               | _                                       |
| Surplus/ (Deficit) for the year                 |        | 6,163    | (592)       | (6,741)      | (2,764)    | 9,699         | 10,762  |              |               | (6,741                                  |