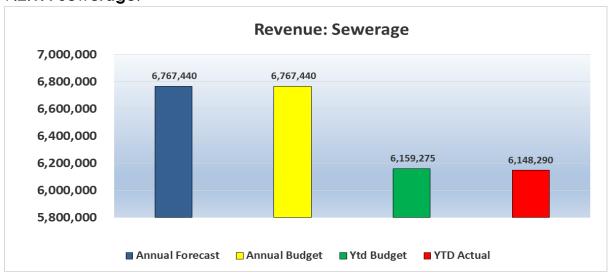

| WC033 Cape Agulhas - Table C4 Monthly Bud       | get St |          | nancial Per | formance (re |            |               |         | il           |               |                                         |
|-------------------------------------------------|--------|----------|-------------|--------------|------------|---------------|---------|--------------|---------------|-----------------------------------------|
|                                                 |        | 2014/15  |             |              |            | Budget Year 2 | 2015/16 |              |               |                                         |
| Description                                     | Ref    | Audited  | Original    | Adjusted     | Monthly    | YearTD        | YearTD  | YTD          | YTD           | Full Year                               |
|                                                 |        | Outcome  | Budget      | Budget       | actual     | actual        | budget  | variance     | variance      | Forecast                                |
| R thousands                                     |        |          |             |              |            |               |         |              | %             |                                         |
| Revenue By Source                               |        |          |             |              |            |               |         |              |               |                                         |
| Property rates                                  |        | 42,895   | 49,956      | 49,899       | 2,330      | 45,421        | 46,428  | (1,008)      | -2%           | 49,899                                  |
| Property rates - penalties & collection charges |        | _        | _           | _            | _          | -             | _       | -            |               | _                                       |
| Service charges - electricity revenue           |        | 75,494   | 86,845      | 86,845       | 7,332      | 70,850        | 73,015  | (2,165)      | -3%           | 86,845                                  |
| Service charges - water revenue                 |        | 18,957   | 20,408      | 20,408       | 1,734      | 16,223        | 17,353  | (1,130)      | -7%           | 20,408                                  |
| Service charges - sanitation revenue            |        | 6,508    | 6,687       | 6,767        | 699        | 6,848         | 5,604   | 1,243        | 22%           | 6,767                                   |
| Service charges - refuse revenue                |        | 9,290    | 11,576      | 11,576       | 1,007      | 10,130        | 9,802   | 328          | 3%            | 11,576                                  |
| Service charges - other                         |        | -        | -           | -            | -          | -             | -       | -            |               | -                                       |
| Rental of facilities and equipment              |        | 5,984    | 6,680       | 6,680        | 266        | 6,011         | 6,231   | (220)        | -4%           | 6,680                                   |
| Interest earned - external investments          |        | 1,849    | 1,970       | 1,970        | 199        | 1,507         | 1,554   | (46)         | -3%           | 1,970                                   |
| Interest earned - outstanding debtors           |        | 996      | 800         | 800          | 109        | 955           | 652     | 304          | 47%           | 800                                     |
| Dividends received                              |        | -        | -           | -            | -          | -             | -       |              |               | -                                       |
| Fines                                           |        | 3,049    | 1,836       | 8,651        | 192        | 1,821         | 1,511   | 310          | 21%           | 8,651                                   |
| Licences and permits                            |        | 1,077    | 330         | 330          | 34         | 328           | 278     | 50           | 18%           | 330                                     |
| Agency services                                 |        | 1,382    | 1,309       | 1,309        | 127        | 1,225         | 1,082   | 142          | 13%           | 1,309                                   |
| Transfers recognised - operational              |        | 49,613   | 30,290      | 34,732       | 560        | 31,555        | 25,242  | 6,314<br>125 | 25%<br>4%     | 34,732<br>4,182                         |
| Other revenue Gains on disposal of PPE          |        | 3,810    | 3,855       | 4,182<br>50  | 355        | 3,313<br>91   | 3,189   | 125<br>91    | 4%<br>#DIV/0! | 4, 102                                  |
|                                                 | -      | 220.004  | 222 544     |              | 44.046     |               | 404 020 |              |               | *************************************** |
| Total Revenue (excluding capital transfers and  |        | 220,904  | 222,541     | 234,198      | 14,946     | 196,277       | 191,938 | 4,339        | 2%            | 234,198                                 |
| contributions)                                  | -      |          |             |              |            |               |         |              |               |                                         |
| Expenditure By Type                             |        |          |             |              |            |               |         |              |               |                                         |
| Employ ee related costs                         |        | 78,889   | 90,608      | 92,851       | 7,820      | 77,109        | 76,831  | 278          | 0%            | 92,851                                  |
| Remuneration of councillors                     |        | 3,452    | 3,760       | 3,760        | 306        | 3,014         | 3,134   | (120)        | -4%           | 3,760                                   |
| Debt impairment                                 |        | 5,387    | 4,690       | 7,498        | 290        | 2,896         | 3,908   | (1,012)      | -26%          | 7,498                                   |
| Depreciation & asset impairment                 |        | 10,088   | 8,289       | 11,269       | 532        | 6,964         | 6,908   | 56           | 1%            | 11,269                                  |
| Finance charges                                 |        | 4,731    | 2,883       | 7,818        | 638        | 3,967         | 3,526   | 440          | 12%           | 7,818                                   |
| Bulk purchases                                  |        | 57,447   | 72,802      | 72,552       | 5,027      | 55,646        | 55,624  | 22           | 0%            | 72,552                                  |
| Other materials                                 |        | 31,141   | 72,002      | 72,552       | 5,021      | 33,040        | 33,024  | _            | 070           | 12,002                                  |
|                                                 |        | 4 400    |             |              |            |               |         |              | 400/          | 7.000                                   |
| Contracted services                             |        | 1,463    | 8,401       | 7,923        | 473        | 3,466         | 6,631   | (3,165)      | -48%          | 7,923                                   |
| Transfers and grants                            |        | -        | 1,539       | 1,619        | 5          | 1,287         | 1,283   | 5            | 0%            | 1,619                                   |
| Other ex penditure                              |        | 70,606   | 43,623      | 49,579       | 3,918      | 38,507        | 34,552  | 3,955        | 11%           | 49,579                                  |
| Loss on disposal of PPE                         |        | 535      | _           | -            | -          | -             | -       | -            |               |                                         |
| Total Expenditure                               |        | 232,596  | 236,597     | 254,869      | 19,009     | 192,856       | 192,397 | 459          | 0%            | 254,869                                 |
| Surplus/(Deficit)                               |        | (11,693) | (14,056)    | (20,671)     | (4,063)    | 3,422         | (458)   | 3,880        | (0)           | (20,671                                 |
| Transfers recognised - capital                  |        | 17,856   | 13,464      | 13,271       | 1,299      | 6,277         | 11,220  | (4,943)      | (0)           | 13,271                                  |
| Contributions recognised - capital              |        | _        | -           | 659          | -,=        | -             | _       | ( ', ' ' ' ' |               | 659                                     |
| Contributed assets                              |        | _        | _           |              | _          | _             | _       | _            |               | _                                       |
| Surplus/(Deficit) after capital transfers &     |        | 6,163    | (592)       | (6,741)      | (2,764)    | 9,699         | 10,762  |              |               | (6,741                                  |
| contributions                                   |        | 0,103    | (332)       | (0,141)      | (2,104)    | 3,033         | 10,702  |              |               | (0,741                                  |
|                                                 |        |          |             |              |            |               |         |              |               |                                         |
| Tax ation                                       |        | -        | -           | -            | - /0 70 ** | -             | -       | _            | -             | -                                       |
| Surplus/(Deficit) after taxation                |        | 6,163    | (592)       | (6,741)      | (2,764)    | 9,699         | 10,762  |              |               | (6,74                                   |
| Attributable to minorities                      |        | _        | _           | _            | _          | -             | _       |              |               | _                                       |
| Surplus/(Deficit) attributable to municipality  |        | 6,163    | (592)       | (6,741)      | (2,764)    | 9,699         | 10,762  |              |               | (6,741                                  |
| Share of surplus/ (deficit) of associate        |        | -        | -           | -            | -          | -             | _       |              |               | _                                       |
| Surplus/ (Deficit) for the year                 |        | 6,163    | (592)       | (6,741)      | (2,764)    | 9,699         | 10,762  |              |               | (6,741                                  |